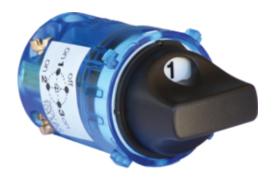

## Mech 75VA 3 speed fan cont c/w cap MB

## WBMSF3-MB

| Architecture                                                 |                            |
|--------------------------------------------------------------|----------------------------|
| Type of control unit                                         | Rotative                   |
| Configuration                                                |                            |
| - with neutral position "OFF": OFF-1-2-3                     |                            |
| Main electrical features                                     |                            |
| Nominal voltage                                              | 250 V                      |
| Electric current                                             |                            |
| Rated current                                                | 10 A                       |
| Materials                                                    |                            |
| Colour                                                       | black                      |
| Colour                                                       | black                      |
| Colour housing                                               | blue                       |
| Material                                                     | Mixed materials            |
| Surface appearance                                           | matt                       |
| Installation, mounting                                       |                            |
| Screws properties                                            | terminal screws backed off |
| nstallation mode                                             | RotoLoc ®                  |
| Connection                                                   |                            |
| Type of connection                                           | Screw connection           |
| terminals accommodate 4 x 1.5 mm² cable with screw terminals |                            |
| Safety                                                       |                            |
| Protection index IP                                          | IP20                       |
|                                                              |                            |