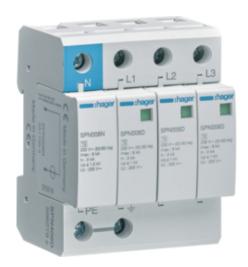

SPD 4P pluggable 8kA ind.

## SPN408D

| Technical Properties                                |              |
|-----------------------------------------------------|--------------|
| Number of modules                                   | 4            |
| Number of poles                                     | 4 P          |
| Type of pole                                        | 3P+N         |
| Protection index IP                                 | IP20         |
| Max discharge (Imax) or impulse (Iimp)              | 8 kA         |
| Indicator lamp                                      | reserve      |
| Rated operational voltage Ue                        | 230/400 V    |
| Frequency                                           | 50/60 Hz     |
| Maximum continuous operating voltage Uc             | 255 V        |
| Voltage protection level Up according to IEC61643-1 | 1,5 kV       |
| Nominal discharge current (In)                      | 2 kA         |
| Total power loss under IN                           | 0,1 W        |
| Test class IEC61643-1 / VDE0675-6                   | 2/ C/ T2     |
| Operating temperature                               | -40 to 80 °C |
| Neutral position                                    | left         |
| Connection cross-sect. rigid cable                  | 35mm²        |
| Connection capacity with rigid cable for earth      | 35 mm²       |
| Connection cross-sect. flexible cable               | 25mm²        |
| Connection capacity with flexible cable for earth   | 25 mm²       |
| Tightening torque                                   | 5Nm          |
| Height of installed product                         | 90 mm        |
| Width of installed product                          | 72 mm        |
| Depth of installed product                          | 57 mm        |
|                                                     |              |