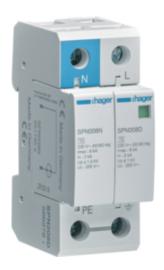

SPD 2P pluggable 8kA ind.

## SPN208D

| Technical Properties                                |              |
|-----------------------------------------------------|--------------|
| Number of modules                                   | 2            |
| Number of poles                                     | 2 P          |
| Type of pole                                        | 1P+N         |
| Protection index IP                                 | IP20         |
| Max discharge (Imax) or impulse (Iimp)              | 8 kA         |
| Indicator lamp                                      | reserve      |
| Rated operational voltage Ue                        | 230 V        |
| Frequency                                           | 50/60 Hz     |
| Maximum continuous operating voltage Uc             | 255 V        |
| Voltage protection level Up according to IEC61643-1 | 1,5 kV       |
| Nominal discharge current (In)                      | 2 kA         |
| Total power loss under IN                           | 0,1 W        |
| Test class IEC61643-1 / VDE0675-6                   | 2/ C/ T2     |
| Operating temperature                               | -40 to 80 °C |
| Neutral position                                    | left         |
| Connection cross-sect. rigid cable                  | 35mm²        |
| Connection capacity with rigid cable for earth      | 35 mm²       |
| Connection cross-sect. flexible cable               | 25mm²        |
| Connection capacity with flexible cable for earth   | 25 mm²       |
| Tightening torque                                   | 5Nm          |
| Height of installed product                         | 90 mm        |
| Width of installed product                          | 35 mm        |
| Depth of installed product                          | 57 mm        |