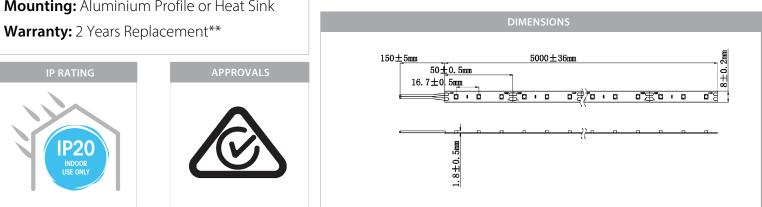

## PRODUCT SPECIFICATIONS

Watts Per Metre: 4.8w Input Voltage: 12v DC Colour Temp: 5500k **CRI:** >80 Beam Angle: 120° IP Rating: IP20 Size: 8mm x 2mm **PCB:** 3oz Dimmable: Yes LED Chip Type: 3528 LED Chips Per Metre: 60 LED'S Lumens Per Metre\*: 430lm Maximum Length: 5000mm Cutting Increments: Every 50mm Wiring: Parallel Mounting: Aluminium Profile or Heat Sink