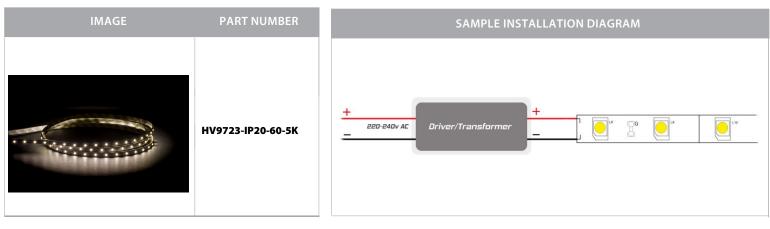

## 4.8w IP20 12v DC 5500K LED Strip



## PRODUCT SPECIFICATIONS

Watts Per Metre: 4.8w Input Voltage: 12v DC Colour Temp: 5500k **CRI:** >80 Beam Angle: 120° IP Rating: IP20 Size: 8mm x 2mm **PCB:** 3oz Dimmable: Yes LED Chip Type: 3528 LED Chips Per Metre: 60 LED'S Lumens Per Metre\*: 430lm Maximum Length: 5000mm Cutting Increments: Every 50mm Wiring: Parallel Mounting: Aluminium Profile or Heat Sink





## **Product Ordering**



Must be used with a suitable 12v DC LED Driver

## For more information contact Havit Lighting

ADDRESS: 143 Beauchamp Road Matraville NSW 2036 Australia 

 Tel:
 02 9381 8300

 Fax:
 02 9666 8881

 Email:
 sales@havit.com.au

 web:
 www.havit.com.au

\*\*See Warranty Terms and Conditions for more information

\* Lumens measured @ source