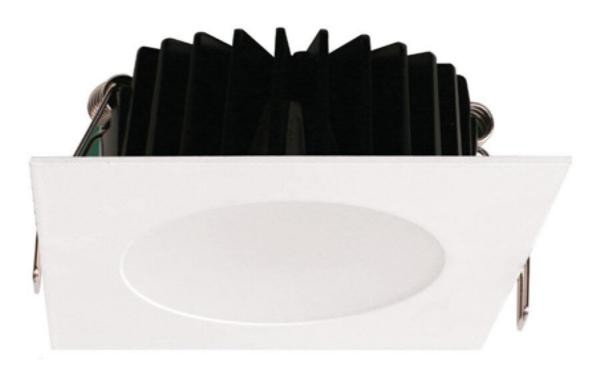

#### ECOGEM S9041TC - 10W

Dimmable IP44 LED downlight with selectable colour temperature

#### **Design Specifications**

- Easy selectable colour temperature with an inbuilt DIP switch, IC 4 rated
- Durable die-cast aluminium square body profile
- Trim colour choice of white or satin nickel
- Remote constant current trailing edge dimmable LED driver, with flex and plug
- High efficiency SMD LED chips and quality opal polycarbonate diffuser

#### **Product Images**