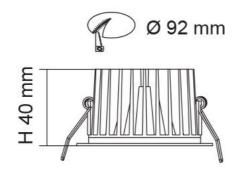

### **Technical Specification**

| Model No.     | CRI | Body Colour  | Cut Out (mm) | Dim (mm)                | IPART | REES |
|---------------|-----|--------------|--------------|-------------------------|-------|------|
| S9041 TC S WH | 80  | WHITE        | 92           | 104(L) x 104(W) x 40(H) | YES   | YES  |
| S9041 TC S SN | 80  | SATIN NICKEL | 92           | 104(L) x 104(W) x 40(H) | YES   | YES  |

#### Dimensions

Dimensions