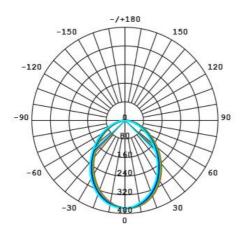

-----|
| S9041 TC S WH | 80  | WHITE        | 92           | 104(L) x 104(W) x 40(H) | YES   | YES  |
| S9041 TC S SN | 80  | SATIN NICKEL | 92           | 104(L) x 104(W) x 40(H) | YES   | YES  |

Due to continued product and technology enhancements, data sourced from sal.net.au shall not form part of any contract and or technical performance guarantee unless expressly confirmed in writing by SAL at the time of order. Products are sold in accordance with SAL Terms and Conditions of sale and all images shown are for illustration purposes only and may vary from the actual colour or finish. Unless specifically stated, all IP ratings nominated for Interior products are from "below the ceiling".





#### Dimensions



Dimensions









#### **Photometric Data**



#### S9041 TC S at 3000K



#### **Product Images**