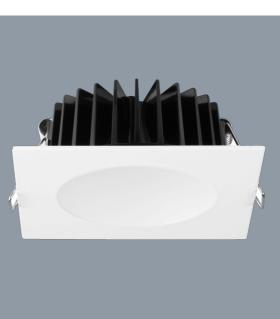

#### ECOGEM S9041TC - 10W

Dimmable IP44 LED downlight with selectable colour temperature

#### **Design Specifications**

- Easy selectable colour temperature with an inbuilt DIP switch, IC 4 rated
- Durable die-cast aluminium square body profile
- Trim colour choice of white or satin nickel
- Remote constant current trailing edge dimmable LED driver, with flex and plug
- High efficiency SMD LED chips and quality opal polycarbonate diffuser