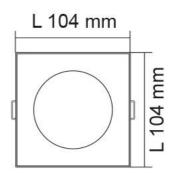

### **Technical Specification**

| Model No.     | CRI | Body Colour  | Cut Out (mm) | Dim (mm)                | IPART | REES |
|---------------|-----|--------------|--------------|-------------------------|-------|------|
| S9041 TC S WH | 80  | WHITE        | 92           | 104(L) x 104(W) x 40(H) | YES   | YES  |
| S9041 TC S SN | 80  | SATIN NICKEL | 92           | 104(L) x 104(W) x 40(H) | YES   | YES  |

#### Dimensions

Dimensions