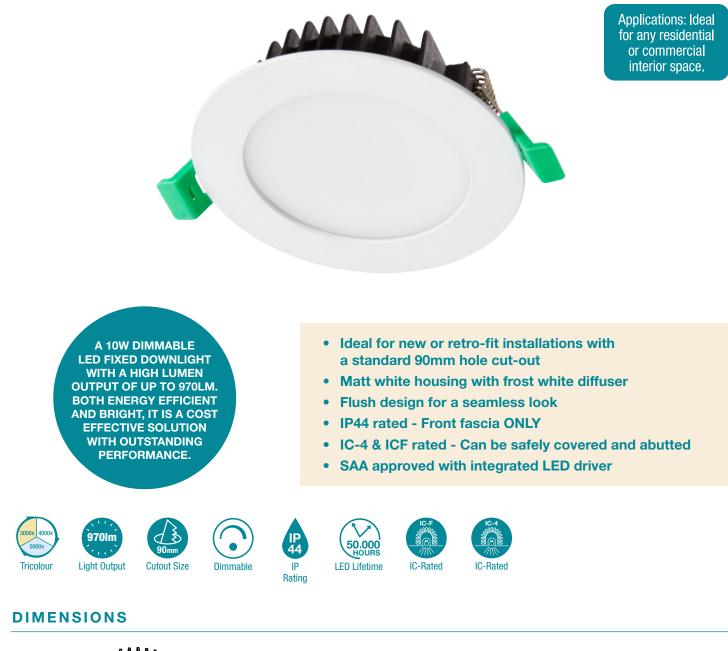

# 10W DIMMABLE TRICOLOUR LED DOWNLIGHT KIT

### FEATURES

- 2 year replacement warranty
- A low glare tricolour LED downlight
- Kit includes 10W SMD Tricolour switchable LED downlight, 110mA dimmable LED driver with 900mm flex and plug
- The dimmable LED module is fully compatible with Martec trailing edge dimmers MTD350VAR and MTD350VAP
- Advanced heat sink diffusion
- High quality die cast aluminium construction
- IC-F or IC-4 abutted rated

#### SPECIFICATIONS

| Model name            | Blitz II                                                       |
|-----------------------|----------------------------------------------------------------|
| Model number          | TLBD34510WD                                                    |
| Power wattage         | 10W                                                            |
| Input voltage         | 220-240V~50Hz                                                  |
| Housing               | High quality die cast aluminium<br>construction                |
| LED type              | SMD                                                            |
| CRI                   | ≥80                                                            |
| Beam angle            | 100°                                                           |
| Tricolour             | 3000K, 4000K, 5000K                                            |
| Lumens                | 900lm/930lm/970lm                                              |
| Product size          | Dia 110mm x H32.5mm                                            |
| Flex and plug         | Yes                                                            |
| Operating temperature | TA: 25°C                                                       |
| Class                 | Class 2                                                        |
| Rated lifetime        | 50,000hrs @25°C ambient (when covered with thermal insulation) |
|                       |                                                                |