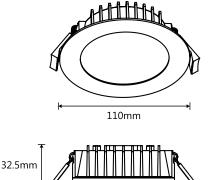

#### SPECIFICATIONS

| Model name            | Blitz II                                                       |
|-----------------------|----------------------------------------------------------------|
| Model number          | TLBD34510WD                                                    |
| Power wattage         | 10W                                                            |
| Input voltage         | 220-240V~50Hz                                                  |
| Housing               | High quality die cast aluminium<br>construction                |
| LED type              | SMD                                                            |
| CRI                   | ≥80                                                            |
| Beam angle            | 100°                                                           |
| Tricolour             | 3000K, 4000K, 5000K                                            |
| Lumens                | 900lm/930lm/970lm                                              |
| Product size          | Dia 110mm x H32.5mm                                            |
| Flex and plug         | Yes                                                            |
| Operating temperature | TA: 25°C                                                       |
| Class                 | Class 2                                                        |
| Rated lifetime        | 50,000hrs @25°C ambient (when covered with thermal insulation) |
|                       |                                                                |