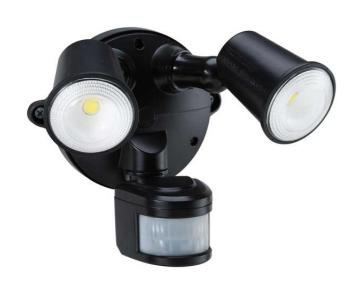

# TWIN 10W LED 5000K BK SENSOR QUICK CONNECT BASE **2000 LUMENS**

## LED Spotlights 2 x 10W

- · Manual override
- Pre-wired cable 1.5m
- 2000 lumens
- · Stainless steel screws
- · Distance, timing & lux adjustments
- · Polycarbonate construction
- SMD: SEOUL/CREE
- Environmental protection IP54 (outdoor use)
- Operating temperature -20°+50°
- · Quick connect base
- 5000K colour temperature
- · Wall mount
- Black