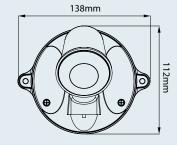

## **LED SPOTLIGHTS 10W**

55-154

55-151

| Description                          | Colour | Model  |
|--------------------------------------|--------|--------|
| LED Spotlight 10W with Motion Sensor | White  | 55-151 |
| LED Spotlight 10W with Motion Sensor | Black  | 55-152 |
| LED Spotlight 10W                    | White  | 55-153 |
| LED Spotlight 10W                    | Black  | 55-154 |

## **TECHNICAL DATA**

|                          | Sensor                           | Non-Sensor          |
|--------------------------|----------------------------------|---------------------|
| Mounting                 | Wall                             | Wall                |
| Sensor Type              | Passive IR                       | -                   |
| Detection Range          | 12m (front)                      | -                   |
| Detection Angle          | 140° Rotatable 90° Left to Right | -                   |
| Time on Adjustment       | 5 sec to 5 mins                  | -                   |
| Lux Setting (Lux)        | 0 to 2000                        | -                   |
| Light Intensity (Lumens) | 1000                             | 1000                |
| Colour Temperature       | 5000K                            | 5000K               |
| SMD                      | Seoul/Cree                       | Seoul/Cree          |
| Voltage                  | 100 to 240V AC 50Hz              | 100 to 240V AC 50Hz |
| Operating Temperature    | -20°C to +50°C                   | -20°C to +50°C      |
| Environmental Protection | IP54                             | IP54                |