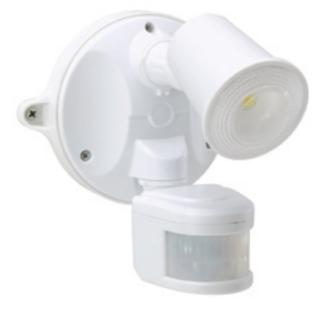

## **LED SPOTLIGHTS 10W**

55-154

55-151

| Description                          | Colour | Model  |
|--------------------------------------|--------|--------|
| LED Spotlight 10W with Motion Sensor | White  | 55-151 |
| LED Spotlight 10W with Motion Sensor | Black  | 55-152 |
| LED Spotlight 10W                    | White  | 55-153 |
| LED Spotlight 10W                    | Black  | 55-154 |

- Manual override (sensor models only)
- Adjustable Time, Distance & Lux (sensor models only)
- Quick connect base

- Stainless steel screws
- Aluminium & polycarbonate ABS construction
- Double insulated

## **TECHNICAL DATA**

|                          | Sensor                           | Non-Sensor          |
|--------------------------|----------------------------------|---------------------|
| Mounting                 | Wall                             | Wall                |
| Sensor Type              | Passive IR                       | -                   |
| Detection Range          | 12m (front)                      | -                   |
| Detection Angle          | 140° Rotatable 90° Left to Right | -                   |
| Time on Adjustment       | 5 sec to 5 mins                  | -                   |
| Lux Setting (Lux)        | 0 to 2000                        | -                   |
| Light Intensity (Lumens) | 1000                             | 1000                |
| Colour Temperature       | 5000K                            | 5000K               |
| SMD                      | Seoul/Cree                       | Seoul/Cree          |
| Voltage                  | 100 to 240V AC 50Hz              | 100 to 240V AC 50Hz |
| Operating Temperature    | -20°C to +50°C                   | -20°C to +50°C      |
| Environmental Protection | IP54                             | IP54                |