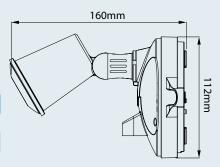

## **LED SPOTLIGHTS 10W**

55-154

55-151

| Description                          | Colour | Model  |
|--------------------------------------|--------|--------|
| LED Spotlight 10W with Motion Sensor | White  | 55-151 |
| LED Spotlight 10W with Motion Sensor | Black  | 55-152 |
| LED Spotlight 10W                    | White  | 55-153 |
| LED Spotlight 10W                    | Black  | 55-154 |

## **TECHNICAL DATA**

|                          | Sensor                           | Non-Sensor          |
|--------------------------|----------------------------------|---------------------|
| Mounting                 | Wall                             | Wall                |
| Sensor Type              | Passive IR                       | -                   |
| Detection Range          | 12m (front)                      | -                   |
| Detection Angle          | 140° Rotatable 90° Left to Right | -                   |
| Time on Adjustment       | 5 sec to 5 mins                  | -                   |
| Lux Setting (Lux)        | 0 to 2000                        | -                   |
| Light Intensity (Lumens) | 1000                             | 1000                |
| Colour Temperature       | 5000K                            | 5000K               |
| SMD                      | Seoul/Cree                       | Seoul/Cree          |
| Voltage                  | 100 to 240V AC 50Hz              | 100 to 240V AC 50Hz |
| Operating Temperature    | -20°C to +50°C                   | -20°C to +50°C      |
| Environmental Protection | IP54                             | IP54                |