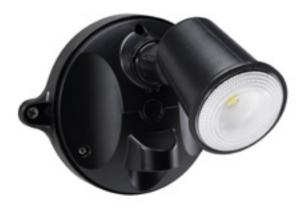

## **LED SPOTLIGHTS 10W**

55-154

55-151

| Description                          | Colour | Model  |
|--------------------------------------|--------|--------|
| LED Spotlight 10W with Motion Sensor | White  | 55-151 |
| LED Spotlight 10W with Motion Sensor | Black  | 55-152 |
| LED Spotlight 10W                    | White  | 55-153 |
| LED Spotlight 10W                    | Black  | 55-154 |

- Manual override (sensor models only)
- Adjustable Time, Distance & Lux (sensor models only)
- Quick connect base

- Stainless steel screws
- Aluminium & polycarbonate ABS construction
- Double insulated

## **TECHNICAL DATA**

|                          | Sensor                           | Non-Sensor          |
|--------------------------|----------------------------------|---------------------|
| Mounting                 | Wall                             | Wall                |
| Sensor Type              | Passive IR                       | -                   |
| Detection Range          | 12m (front)                      | -                   |
| Detection Angle          | 140° Rotatable 90° Left to Right | -                   |
| Time on Adjustment       | 5 sec to 5 mins                  | -                   |
| Lux Setting (Lux)        | 0 to 2000                        | -                   |
| Light Intensity (Lumens) | 1000                             | 1000                |
| Colour Temperature       | 5000K                            | 5000K               |
| SMD                      | Seoul/Cree                       | Seoul/Cree          |
| Voltage                  | 100 to 240V AC 50Hz              | 100 to 240V AC 50Hz |
| Operating Temperature    | -20°C to +50°C                   | -20°C to +50°C      |
| Environmental Protection | IP54                             | IP54                |