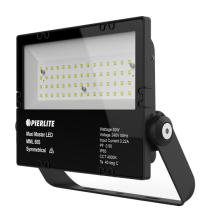

# Maxi Master Gen II LED Floodlight

# MML50S

- Weather protection IP65
- Diecast aluminium body powder coated black
- · Lightweight for easy installation

#### Performance

| System Power              | 50W                 |
|---------------------------|---------------------|
| Exit Lumen                | 5250lm              |
| Efficacy                  | 105lm/W             |
| CCT                       | 4000K               |
| CRI                       | 80                  |
| Operating Temperature     | 0°C to 40°C         |
| MacAdam Steps             | 7SDCM               |
| Ingress Protection Rating | IP65                |
| Impact Rating             | IK08                |
| Beam Distribution         | Symmetric           |
| Beam Angle                | 120°                |
| Warranty                  | 5 Years             |
| Lifetime                  | 50,000hrs (L70/B50) |

# Physical

| Dimensions         | L200 x W280 x H54mm  |
|--------------------|----------------------|
| Diffuser           | Glass Borosilcate    |
| Luminaire Colour   | Black                |
| Weight             | 2kg                  |
| Luminaire Material | Aluminium (Die Cast) |
| Heatsink           | Aluminium (Die Cast) |
| Finish             | Powder Coated        |
| Installation       | Trunnion             |
|                    |                      |

#### **Electrical**

| Dimming           | Non - Dimmable |
|-------------------|----------------|
| Voltage           | 240V           |
| Electrical Rating | Class 1        |