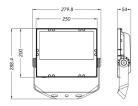

## **Line Drawings**

# Physical

| Dimensions         | L200 x W280 x H54mm  |
|--------------------|----------------------|
| Diffuser           | Glass Borosilcate    |
| Luminaire Colour   | Black                |
| Weight             | 2kg                  |
| Luminaire Material | Aluminium (Die Cast) |
| Heatsink           | Aluminium (Die Cast) |
| Finish             | Powder Coated        |
| Installation       | Trunnion             |
|                    |                      |