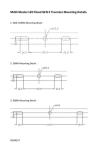

### **Line Drawings**

# Physical

| Dimensions         | L200 x W280 x H54mm  |
|--------------------|----------------------|
| Diffuser           | Glass Borosilcate    |
| Luminaire Colour   | Black                |
| Weight             | 2kg                  |
| Luminaire Material | Aluminium (Die Cast) |
| Heatsink           | Aluminium (Die Cast) |
| Finish             | Powder Coated        |
| Installation       | Trunnion             |
|                    |                      |