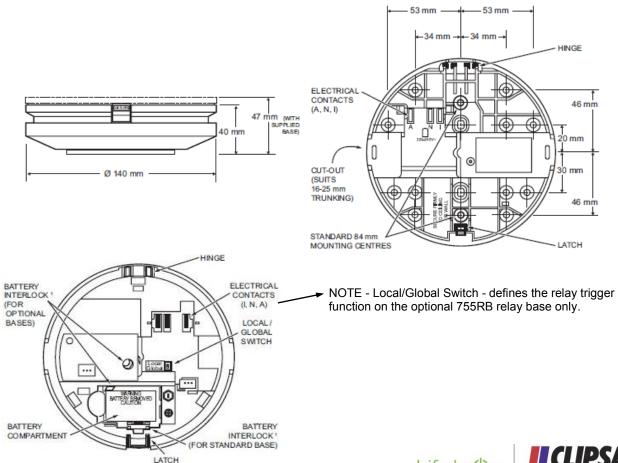

When used with the 755RFB (wireless mounting base), the alarm can offer wireless or wired interlinking capabilities as well are remote test/hush wired functionality.

When used with the 755RB (relay mounting base), the alarm can be used to connect to 3<sup>rd</sup> party devices such as lights, sirens and home automation systems through a voltage free change-over contact.

## **Specifications**

| Main Power Source       | 220-240 V a.c., 50 Hz                                                                                 |
|-------------------------|-------------------------------------------------------------------------------------------------------|
| Secondary Power Source: | 9 V d.c. carbon zinc or alkaline battery (supplied with quality energiser battery)                    |
| Operating Current:      | ≤40 mA                                                                                                |
| Standby Power           | < 3mW                                                                                                 |
| Battery Life:           | One year                                                                                              |
| Sensing Type:           | Photoelectric. This alarm contains NO radioactive material                                            |
| Insect Screen:          | 1.2mm diameter PC mesh mitigates insect ingress into sensing chamber.                                 |
| Operating Temperature:  | 0 °C to 45 °C                                                                                         |
| Ambient Humidity:       | Ambient Humidity: 5% to 95%                                                                           |
| Interconnecting:        | 40 alarms over 150 metres maximum (20 alarms for wireless)                                            |
| Terminal Provisions:    | Active, Neutral, Loop and Interconnect terminals, each accommodates 2 × 1.5 mm², min cable size: 1mm² |
| Horn Level:             | 85 dB at three metres minimum                                                                         |
| Visual Indicators:      | Green LED for mains power ON Red LED for warning and low battery indication                           |
| Approvals:              | Activfire SAI Global RCM                                                                              |
| Complies with:          | AS3786:2014 and AS/NZS60065:2012                                                                      |