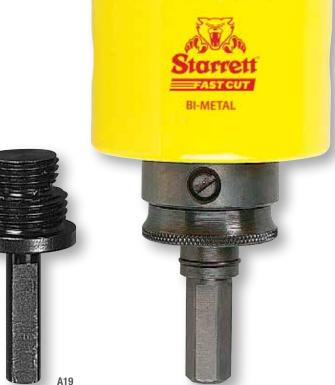

## HOLE ENLARGEMENT ARBOR

Replacing the pilot drill, the A19 allows diameters to be enlarged by attaching a saw of the same size to that of the existing hole. This saw then acts as the pilot for the larger diameter saw that is attached to the arbor.

## Cat. No. EDP Regular Arbor That Fits Outer Hole Saw and Size of Enlarging Diameter Pilot Hole Saw Diameter that Fits A19 Arbor

 A19
 66078

 KA19-N\*
 11556

 \* CAT. NO. WITH K: Clam pack (plastic clamshell packaging)

9/16 - 5-1/2" (14 - 140mm) Minimum hole enlargement is 3/16" (4.7mm) between pilot hole saw and cutting saw diameter