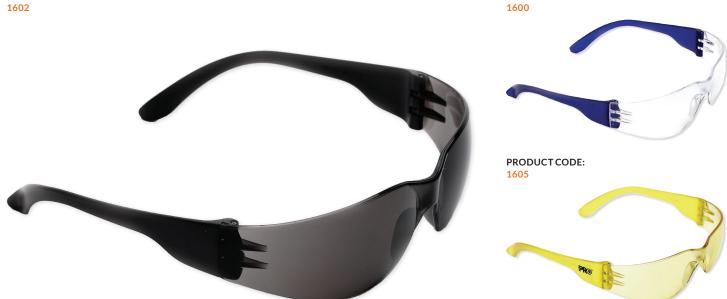

# **PROTECTIVE EYEWEAR TSUNAMI SAFETY GLASSES**

PRODUCT DATA SHEET: 1600 | 1602 | 1605

PRODUCT CODE:

### **AVAILABLE IN**

| PRODUCT CODE | LENS COLOUR | QUANTITY | CARTON    |
|--------------|-------------|----------|-----------|
| 1600         | Clear       | 12 pairs | 288 pairs |
| 1602         | Smoke       | 12 pairs | 288 pairs |
| 1605         | Amber       | 12 pairs | 288 pairs |