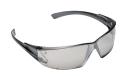

# **PROTECTIVE EYEWEAR TSUNAMI SAFETY GLASSES**

PRODUCT DATA SHEET: 1600 | 1602 | 1605

PRODUCT CODE:

# FEATURES AND BENEFITS

- Certified to AS/NZS 1337.1.2010 Personal Eye Protection.
- Medium impact rated.
- 99.9% UV protection for outdoor wear.
- Anti-scratch coating on all lenses.
- Stylish wrap around design which promotes wear in any work environment.
- Wide wings suitable for pad printed ID.
- Clear, Smoke and Amber lens options.

### **PRODUCT DETAILS**

| Lens:   | AS/NZS Medium Impact |
|---------|----------------------|
|         | Polycarbonate        |
|         | 99.9% UV Protection  |
|         | Anti-Scratch         |
| Frame:  | Polycarbonate        |
| Weight: | 38g                  |