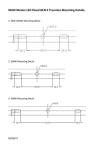

rical

| Dimming                 | Non - Dimmable |
|-------------------------|----------------|
| Voltage                 | 240V           |
| Line Voltage Frequency  | 50Hz/60Hz      |
| Inrush Current          | 77A            |
| Inrush Current Duration | 960µs          |
| Electrical Rating       | Class 1        |
|                         |                |

## Line Drawings



#### **Product Images**





#### Accessories

| MML50WG  | MML50 WIRE GUARD STAINLESS STEEL POWDERCOATED BLACK  |
|----------|------------------------------------------------------|
| MML100WG | MML100 WIRE GUARD STAINLESS STEEL POWDERCOATED BLACK |
| MML200WG | MML200 WIRE GUARD STAINLESS STEEL POWDERCOATED BLACK |
| MML300WG | MML300 WIRE GUARD STAINLESS STEEL POWDERCOATED BLACK |

#### **Line Drawings**