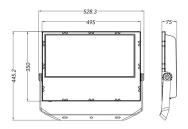

## Line Drawings

#### **Line Drawings**

## Physical

| Dimensions         | L350 x W529 x H65mm  |
|--------------------|----------------------|
| Diffuser           | Glass Borosilcate    |
| Luminaire Colour   | Black                |
| Weight             | 10kg                 |
| Luminaire Material | Aluminium (Die Cast) |
| Heatsink           | Aluminium (Die Cast) |
| Finish             | Powder Coated        |
| Installation       | Trunnion             |
|                    |                      |