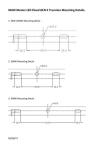

#### Line Drawings

#### Line Drawings

\*Rated LED design life where stated is based upon application of Pierlite's operating and maintenance guidelines; see pierlite.com.au. Actual product life may vary dependent upon frequency of maintenance and product application. Due to continual product improvement, information is subject to change without notification. Gerard Lighting Pty Ltd standard Terms and Conditions apply

### Physical

| Dimensions         | L380 x W342 x H60mm  |
|--------------------|----------------------|
| Diffuser           | Glass Borosilcate    |
| Luminaire Colour   | Black                |
| Weight             | 6kg                  |
| Luminaire Material | Aluminium (Die Cast) |
| Heatsink           | Aluminium (Die Cast) |
| Finish             | Powder Coated        |
| Installation       | Trunnion             |