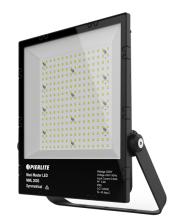

# Maxi Master Gen II LED Floodlight

## MML200A

- Weather protection IP65
- Diecast aluminium body powder coated black
- · Lightweight for easy installation

#### **Product Images**