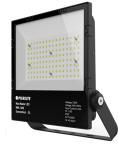

# Maxi Master Gen II LED Floodlight

## MML200A

- Weather protection IP65
- Diecast aluminium body powder coated black
- · Lightweight for easy installation

#### **Product Images**