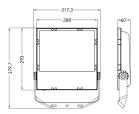

# Physical

| Dimensions         | L293 x W318 x H60mm  |
|--------------------|----------------------|
| Diffuser           | Glass Borosilcate    |
| Luminaire Colour   | Black                |
| Weight             | 4kg                  |
| Luminaire Material | Aluminium (Die Cast) |
| Driver Location    | Integrated           |
| Heatsink           | Aluminium (Die Cast) |
| Finish             | Powder Coated        |
| Installation       | Trunnion             |
|                    |                      |

## **Line Drawings**