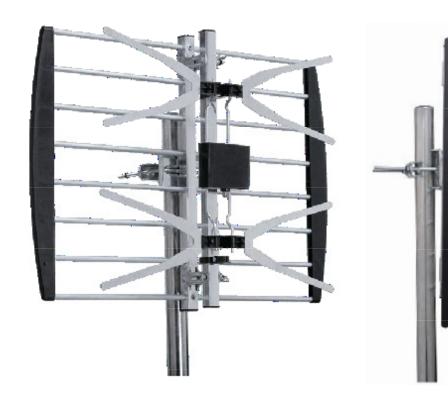

## MODEL NO: **G11890** DESCRIPTION: QPA18 HIGH DEFINITION UHF ANTENNA -PHASED ARRAY WITH LTE FILTER

Balun Housing

## FEATURES:

- Medium gain Phased Array for prime or inner fringe reception
- Folding construction for easy installation
- Sealed balun for reliability

- Polished aluminium for corrosion protection
- F Type connector for ideal matching
- With built in LTE filter for enhanced performance

| Channels  | Frequency Range | Gain  | Beam Width H/V | Front-back<br>Ratio | Impedance | Length |
|-----------|-----------------|-------|----------------|---------------------|-----------|--------|
| Ch. 28-51 | 470-694 MHz     | 6-8dB | H55°           | 15-22dB             | 75Ω       | 400mm  |