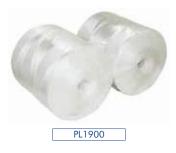

| Breaking<br>Strain (kg) | Length<br>(m)     | Pack<br>Qty               | Part No.                        |
|-------------------------|-------------------|---------------------------|---------------------------------|
| 90                      | 1830              | 1                         | PL1900                          |
| 163                     | 950               | 1                         | PL1300                          |
|                         | Strain (kg)<br>90 | Strain (kg) (m)   90 1830 | Strain (kg) (m) Qty   90 1830 1 |

Description: Pull Line / Jetting Line.

Material: Self lubricating Virgin PP **Packaging:** Self dispensing box.