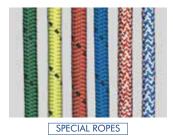

### Features:

- Minimal stretch easy splice 16 plait Spectra core.
- Super hard wearing HT polyester jacket.
- Harmonised core/jacket construction minimises slippage & creep.
- Available in 2mm to 18mm in a range of colours to suit.

## SUPERBRAID HAULING BRAID

IPD also offer the ability to quote on high strength easy to splice super hard wearing Super Braid Hauling Braid. Call us today to speak to one of our friendly sales team members to arrange a quote.