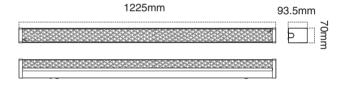

#### **Dimension & Weight**

|        | Length | Height | Width   |
|--------|--------|--------|---------|
| AT9842 | 1225mm | 93.5mm | 70mm    |
| AT9864 | 625mm  | 93.5mm | 123.5mm |
| AT9866 | 1225mm | 93.5mm | 123.5mm |