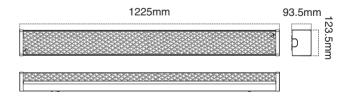

#### **Dimension & Weight**

|        | Length | Height | Width   |
|--------|--------|--------|---------|
| AT9842 | 1225mm | 93.5mm | 70mm    |
| AT9864 | 625mm  | 93.5mm | 123.5mm |
| AT9866 | 1225mm | 93.5mm | 123.5mm |

#### **AT9866**

Information is subject to change without prior notice

Images are for illustrative purpose only