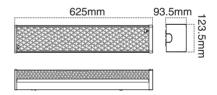

#### **Dimension & Weight**

|        | Length | Height | Width   |
|--------|--------|--------|---------|
| AT9842 | 1225mm | 93.5mm | 70mm    |
| AT9864 | 625mm  | 93.5mm | 123.5mm |
| AT9866 | 1225mm | 93.5mm | 123.5mm |

#### **AT9864**