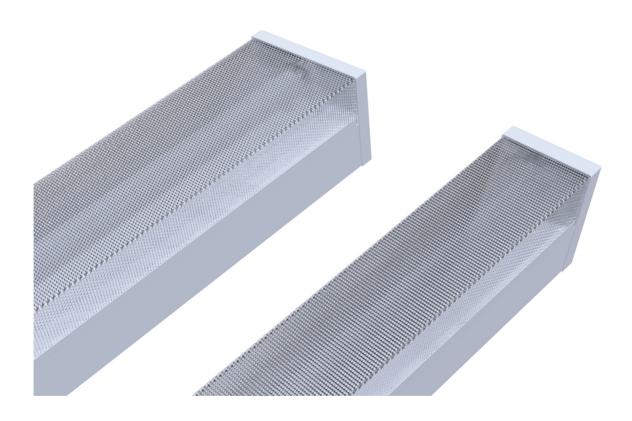

### LED WIDE AND NARROW BODY DIFFUSED BATTEN

AT9842, AT9864 AND AT9866

#### **Description**

4ft 24W 4000K LED Narrow Body Diffused Batten 2ft 24w 4000K LED Wide Body Diffused Batten 4ft 44w 4000K LED Wide Body Diffused Batten

#### **AT9842**

#### **AT9864**

#### **AT9866**

Information is subject to change without prior notice

Images are for illustrative purpose only