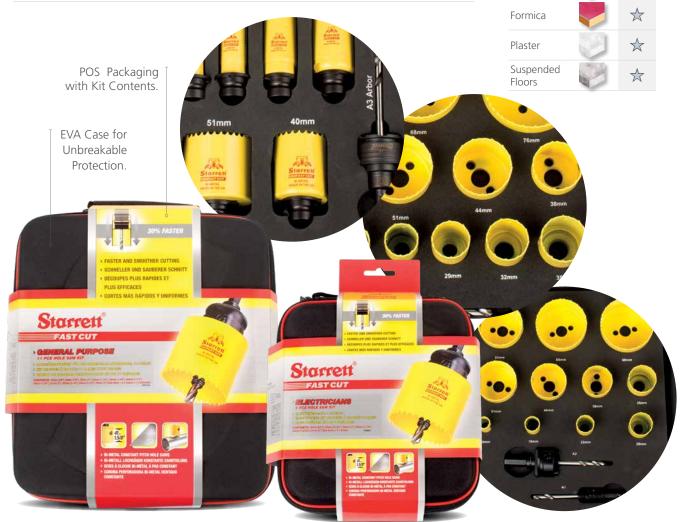

## FAST CUT BI-METAL FCH

The Fast Cut Saw combines a new tooth material, with enhanced heat and wear resistance, and a new tooth design, providing a smoother, faster cut on a wide range of materials, when compared against the previous Constant Pitch Saw. Specifically suited to cutting stainless and mild steel sheet, the Fast Cut will also cut through tubes with a wall thickness of up to 3mm (1/8").

| Description                   | Cat No   | Hole Saw Sizes                                                                         | Arbors and Accessories                           |
|-------------------------------|----------|----------------------------------------------------------------------------------------|--------------------------------------------------|
| General Purpose Kit           | KFC06023 | 22mm, 29mm, 35mm, 44mm, 51mm & 64mm                                                    | A1 & A10 Arbors                                  |
| Electricians Kit              | KFC06022 | 16mm, 20mm, 25mm, 29mm, 44mm & 51mm                                                    | A1 & A10 Arbors                                  |
| Electricians Kit 1            | KFC06021 | 16mm, 20mm, 25mm, 32mm, 40mm & 51mm                                                    | A1 & A10 Arbors                                  |
| Ulti Mate Electricians Kit    | KFC06071 | 16mm, 20mm, 25mm, 32mm, 40mm & 51mm                                                    | A3 Ulti Mate Arbor<br>6 Ulti Mate Arbor Adapters |
| Deluxe Electricians Kit       | KFC11021 | 16mm, 20mm, 22mm, 25mm, 29mm, 35mm, 44mm,<br>51mm, 64mm, 68mm & 76mm                   | A1 & A2 Arbors                                   |
| Plumbers Kit                  | KFC07021 | 19mm, 22mm, 29mm, 38mm, 44mm, 51mm & 57mm                                              | A1 & A10 Arbors                                  |
| Deluxe Plumbers Kit           | KFC11022 | 16mm, 19mm, 22mm, 29mm, 35mm, 38mm, 44mm,<br>51mm, 57mm, 65mm & 68mm                   | A1 & A2 Arbors                                   |
| Plumbers and Electricians Kit | KFC12021 | 16mm, 20mm, 22mm, 29mm, 35mm, 38mm, 40mm,<br>44mm, 51mm, 57mm, 65mm & 68mm             | A1 & A2 Arbors                                   |
| Universal Kit                 | KFC14021 | 16mm, 20mm, 22mm, 25mm, 29mm, 32mm, 35mm,<br>38mm, 44mm, 51mm, 57mm, 64mm, 68mm & 76mm | A1 & A2 Arbors                                   |
| Universal Kit 2               | KFC11031 | 19mm, 22mm, 25mm, 32mm, 35mm, 38mm, 44mm,<br>51mm, 57mm, 64mm & 76mm                   | A1 & A2 Arbors<br>A5 Extension                   |