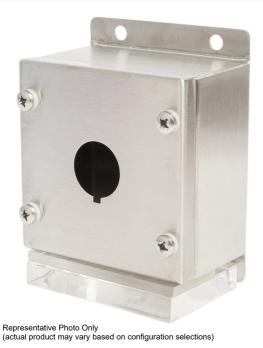

## ENCLOSURE 316 STAINLESS STEEL 1 HOLE 30.5mm

Operator Control Devices > Pushbuttons and Control Switches > Pushbuttons and Pilot Lights > Austrol N100 Pushbuttons > Empty Enclosures to suit N100 Operators > SS Series - 316 Stainless Steel

## Enclosure 316 Stainless Steel 1 Hole 30.5mm

- Engineered and manufactured in Australia, the N100 30.5mm range of heavy duty control elements are made to meet the harshest operating environments.
- Customisable and modular the N100 range includes pushbuttons, pilot lights, selector switches, estops and more, with a wide range of accessories to ensure a complete selection for your installation.
- Self-wiping contacts with a unique rolling action ensures every operation removes any dust or nonconductive film and prolongs the life of your components.

| Pushbutton Station Enclosure 110 mm |
|-------------------------------------|
| 110 mm                              |
|                                     |
|                                     |
| 110 mm                              |
| 55 mm                               |
| 1 x 30.5mm cutouts                  |
| 80 °C max                           |
| -30 °C min                          |
| 80 °C max                           |
| -30 °C min                          |
|                                     |
|                                     |
|                                     |
|                                     |
|                                     |
|                                     |
|                                     |
|                                     |