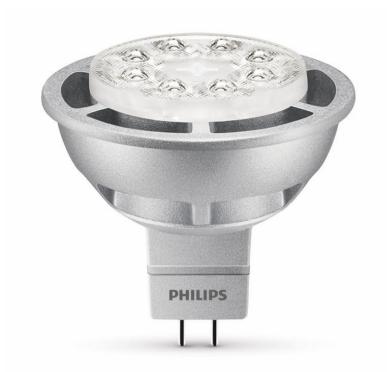

#### Characteristics

Shape: SpotDimmable: Yes

· Lamp shape: Directional spot

· Socket: GU5.3

#### **Bulb dimensions**

Height: 50 mmWidth: 50 mm

#### **Product dimensions & weight**

· Length: 4.7 cm