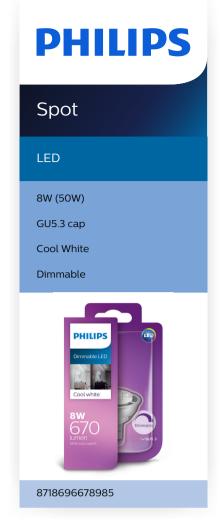

#### Characteristics

Shape: SpotDimmable: Yes

· Lamp shape: Directional spot

· Socket: GU5.3

## **Light characteristics**

Application: Accent lightBeam angle: 60 degree(s)

Color rendering index (CRI): 80

· Color temperature: 4000 K

Light Color Category: Cool White

• Nominal luminous flux: 670 lumen

#### **Power consumption**

Power factor: 0.7Voltage: 12 VWattage: 8 W

· Wattage equivalent: 50 W