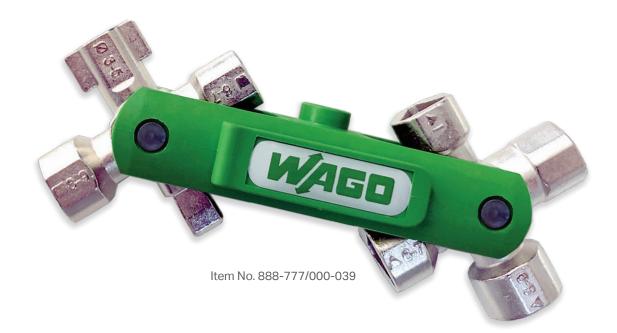

## WAGO SUBMAKER QUADRO MULTIFUNCTION SWITCHBOARD KEY

## 8+2 Different Locks in One Key

Thanks to a 2-fold rotating mechanism, eight different locks can be used in just one tool and for your convenience the new magnetic 1/4 plug receptacle, which is a plug on and hold of a 1/4 bit recording on the body of the SuBMaker Quadro now also makes it a ten lock key.