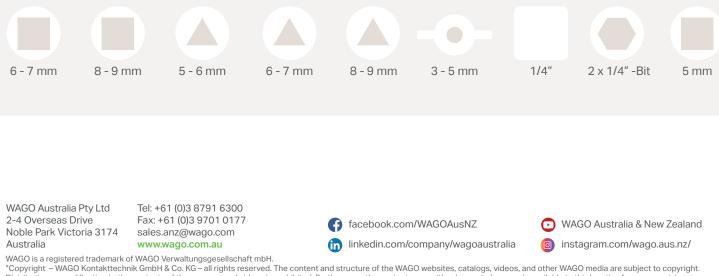

## 8+2 Different Locks in One Key

Thanks to a 2-fold rotating mechanism, eight different locks can be used in just one tool and for your convenience the new magnetic 1/4 plug receptacle, which is a plug on and hold of a 1/4 bit recording on the body of the SuBMaker Quadro now also makes it a ten lock key.