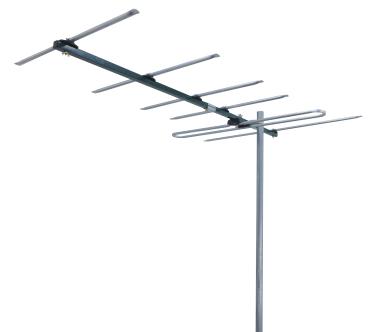

## Digital TV Antenna VHF (6-12) 6 Elements (5 Pack/Box) 03MM-DR3006P

Matchmaster TV Reception Systems For the Best

The 03MM-DR3006P is a six-element Yagi style antenna receiving channels 6-12 with a maximum gain of 8.1dB. The antenna features a 4G/5G LTE filter built in to help eliminate interference and deliver you the best possible pictures for your viewing. With the elements constructed from heavy-duty 12.7mm extruded aluminium tube, the DR3006P is well designed to handle the harsh Australian environment. The DR3006P is suited for most metro band three reception areas, including the reception of DAB+.

## **Features and Benefits**

- » The best just got better! 03MM-DR3006 comes with the DigiMATCH Gold Lifetime Manufacturer Warranty
- » 6 element VHF yagi antenna
- » Receives channels 6-12
- » 4G/5G LTE 652MHz low pass filter
- » 12.7mm heavy-duty extruded elements for maximum strength and durability
- » 8.1dB maximum gain
- » Snap lock design for fast installation
- » Also available in single pack (03MM-DR3006)

## 03MM-DR3006P Specifications

| Elements         | 6         |
|------------------|-----------|
| Band             | В3        |
| Channels         | (6-12)    |
| Maximum Gain     | 8.1dB     |
| Front/Back Ratio | 16dB      |
| AV VSWR          | 1.6:1     |
| Boom Dimension   | 25 x 19mm |
| Boom Length      | 1195mm    |
| LTE/4G Filter    | 652MHz    |