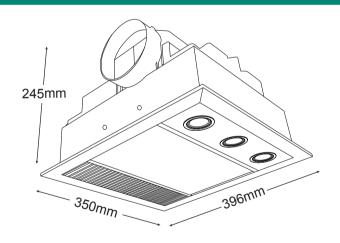

## **DIAGRAM**

**MBHM1000W** 

| 1 x 1000w Halogen Heat Lamp |             |
|-----------------------------|-------------|
| 3 x 6w COB GU10 LED Lamps   |             |
| CUT OUT SIZE                | 350 x 305mm |
| GRILL SIZE                  | 396 x 350mm |
| LUMEN                       | 1080        |

Minimum ceiling depth of 245mm is required