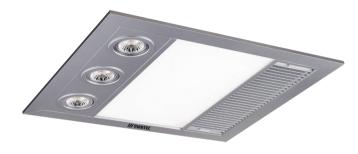

**MBHM1000S** 

## **DIAGRAM**

**MBHM1000W** 

| 1 x 1000w Halogen Heat Lamp |             |
|-----------------------------|-------------|
| 3 x 6w COB GU10 LED Lamps   |             |
| CUT OUT SIZE                | 350 x 305mm |
| GRILL SIZE                  | 396 x 350mm |
| LUMEN                       | 1080        |