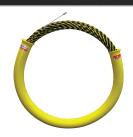

### WATMW6030LPH

- Lightweight, non-conducting 30m electrician's PVC snake
- Triple strands of polyester with coiled spring leader
- Stored in convenient tubular holder