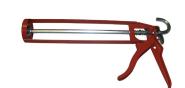

### **WATCGUN**

- Hand Caulking Gun
- Accepts standard 310gm cartridge
- Smooth rod gun