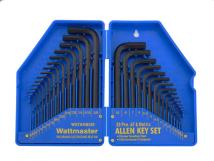

## WATAKMI30

- 30 piece Allen key set
- 15 metric sizes and 15 imperial sizes
- Complete with sturdy case

- Carbon steel hardened medium head
- For general use