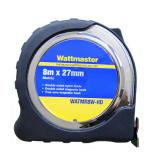

### **WATMR8W-HD**

- 8m x 27mm Heavy duty tape measure
- Chrome plated housing with rubber grip
- Tape stand out: 2.6 meters