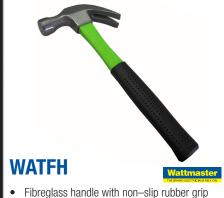

r with coiled spring leader
- Stored in convenient tubular holder



#### **WATMWFR-4D**

- New hi-tech 4m fibreglass rod pull through
- Easy to uncoil and stays straight
- Makes wiring quick and easy
- · Comes complete with tail end, leader wheel and hook



### **ELMF-4**

- New hi-tech 4m fibreglass rod pull through
- · Easy to uncoil and stays straight
- · Makes wiring quick and easy
- Comes complete with tail end, leader wheel and hook

# **General Purpose**



### **WATMR8W-HD**

- 8m x 27mm Heavy duty tape measure
- Chrome plated housing with rubber grip
- Tape stand out: 2.6 meters



### **WATCGUN**

- Hand Caulking Gun
- Accepts standard 310gm cartridge
- Smooth rod gun



## WATAKMI30

- 30 piece Allen key set
- 15 metric sizes and 15 imperial sizes
- Complete with sturdy case



- Carbon steel hardened medium head
- For general use



## WATRC001

- Rolacase Parts Box
- 18-21 adjustable compartments
- Size: 370 x 370 x 85mm

Only Available from 4/5/2020 until 30/6/2020





@wattmaster\_au