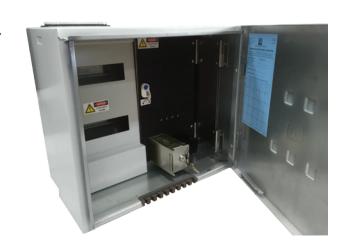

## **OVERVIEW**

Providing safety, quality and performance the Horizon V series of enclosures are suitable for domestic metering installations. Complying with the VIC supply authority rules and regulations, the Horizon V5 is designed for single phase installations only.

## **FEATURES**

- 20-pole DIN space
- · Complete with earth and neutral links
- Fits standard builders pole
- · Safety double fold door edges
- Easy to use gravity catch
- Easy lift off side hinged bevel edge door
- Neutral link numbering identification
- Service protection device locking facility (CL001)
- Padlockable
- UV protected mains location label
- · Cord retainer for easy retention of extension cords
- Enclosures fully compliant to AS/NZS3012 for temporary power supply on construction sites

|             |         | Inclusions          |           |              | Dime   | nsions ( | mm)   | Panel (mm) |       |              |
|-------------|---------|---------------------|-----------|--------------|--------|----------|-------|------------|-------|--------------|
| Part Number | DIN     | Meter Isolator Link | RCCB Link | Service fuse | Height | Width    | Depth | Height     | Width | Depth Behind |
| V5          | 20-pole | •                   | •         | •            | 430    | 485      | 278   | 388        | 217   | 75           |