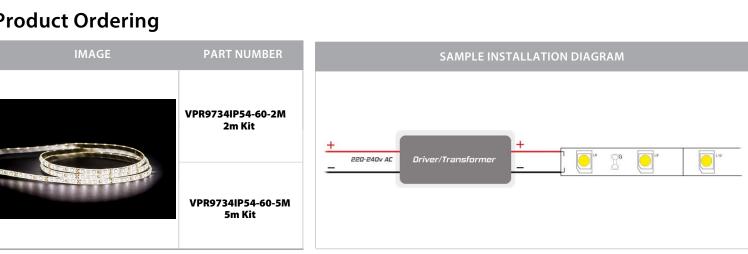

LED Chip Type: 3528

LED Chip Per Metre: 60

Lumens Per Metre: 430lm

Supplied Lengths: 2m or 5m

Wiring: Parallel

Warranty: 2 Years Replacement\*\*

## **Product Ordering**

\* Lumens measured @ source

\*\*See Warranty Terms and Conditions for more information