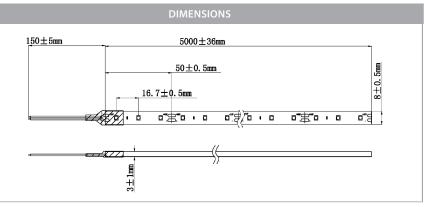

#### Watts Per Metre: 4.8w

Input Voltage: 240v (Driver) - 12v DC (LED Strip)

Colour Temp: 5500k

**CRI:** >80

Beam Angle: 120°

IP Rating: IP54 (LED Strip) IP20 (Driver)

Size: 8mm x 3mm

**Dimmable:** No