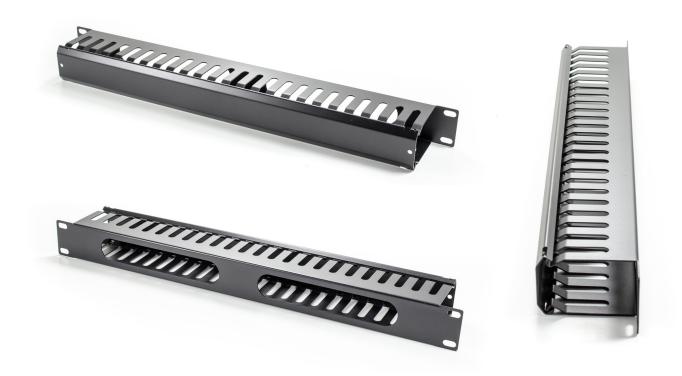

# **1RU HORIZONTAL 24 SLOTS CABLE MANAGEMENT RAIL**

PART NUMBER: CMR-1RU-24

# **PRODUCT DESCRIPTION**

The CMR-1RU-24 Horizontal Cable Management Rail is compatible with all 19-inch racks. They are designed with 24 slots and used to cable manage between your network components and equipment. The rail offers a series of slot on either side to help you route your cables and reduce cable strain in the process.

The panel also comes included a cover to hide the managed cables. Ensuring your installation looks clean and professional.

Made of high-quality metal, the cable management rail is a durable solution for your wiring closet.

# **PRODUCT FEATURES**

- Compatible with all 19-Inch Racks
- Helps Eliminate Cable Stress
- 24 Slot design
- Organises Cables within an enclosure or open racks
- Required mounting hardware included

#### **PRODUCT SPECIFICATION**

- 1RU 19-inch Horizontal Cable Manager
- Dimensions LxHxD(mm): 482.6 x 43.8 x 70
- Metal Based Slots and Cover