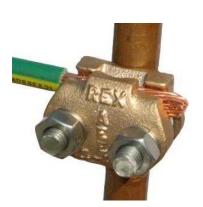

## **EARTHING CLAMPS**

**REX16-120** 

**REP16-120** 

**SCTO25** 

12D-1

RET25-120/3

|                | TED T                                                                                                                                                  |             |
|----------------|--------------------------------------------------------------------------------------------------------------------------------------------------------|-------------|
| Catalogue No.  | Description                                                                                                                                            | Weight (kg) |
| REC35-120      | REC35-120 Clamp to suit 13, 14 and 15mm diameter Earth Rod (35-120mm <sup>2</sup> Cable) Clamp can be inverted to accommodate 16mm <sup>2</sup> Cable. | 0.15        |
| REP16          | REP16-120 Clamp suits 19mm diameter Earth Rod. (16-120mm² Cable)                                                                                       | 0.22        |
| REP16-120/2    | REP16-120/2 Clamp suits 19mm diameter Earth Rod (16 -120mm² Cable) Two Cables in Parallel                                                              | 0.4         |
| RET            | RET25-120/3 Clamp suits 15mm and 19mm Diameter Earth Rods Three Cables in Parallel (25-120mm² Cable)                                                   | 0.7         |
| REW48-16/120   | REW4816-120 Clamp suits 48mm OD 40mm NB Pipe (16-120mm² Cable)                                                                                         | 0.5         |
| REW48-16/185-2 | REW4816-185-2 Clamp suits 48mm OD 40mm NB Pipe (16-185mm² Cable)                                                                                       | 0.53        |
| REX            | REX16-120 Clamp suits 13mm, 14mm, 15mm & 19mm diameter Earth (16-120mm² Cable)                                                                         | 0.26        |
| SCTO25         | SCTO25 Clamp 35-150mm <sup>2</sup> Conductor to 6mm Flat Surface, Single Bolt - Two Cables                                                             | 0.4         |
| 12D1           | 12D-1 Brass Clip suits 13mm diameter Earth Rod                                                                                                         | 0.02        |