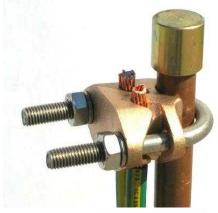

## **EARTHING CLAMPS**

**REX16-120** 

**REP16-120** 

**SCTO25** 

12D-1

RET25-120/3

|                | TED T                                                                                                                                                  |             |
|----------------|--------------------------------------------------------------------------------------------------------------------------------------------------------|-------------|
| Catalogue No.  | Description                                                                                                                                            | Weight (kg) |
| REC35-120      | REC35-120 Clamp to suit 13, 14 and 15mm diameter Earth Rod (35-120mm <sup>2</sup> Cable) Clamp can be inverted to accommodate 16mm <sup>2</sup> Cable. | 0.15        |
| REP16          | REP16-120 Clamp suits 19mm diameter Earth Rod. (16-120mm² Cable)                                                                                       | 0.22        |
| REP16-120/2    | REP16-120/2 Clamp suits 19mm diameter Earth Rod (16 -120mm² Cable) Two Cables in Parallel                                                              | 0.4         |
| RET            | RET25-120/3 Clamp suits 15mm and 19mm Diameter Earth Rods Three Cables in Parallel (25-120mm² Cable)                                                   | 0.7         |
| REW48-16/120   | REW4816-120 Clamp suits 48mm OD 40mm NB Pipe (16-120mm² Cable)                                                                                         | 0.5         |
| REW48-16/185-2 | REW4816-185-2 Clamp suits 48mm OD 40mm NB Pipe (16-185mm² Cable)                                                                                       | 0.53        |
| REX            | REX16-120 Clamp suits 13mm, 14mm, 15mm & 19mm diameter Earth (16-120mm² Cable)                                                                         | 0.26        |
| SCTO25         | SCTO25 Clamp 35-150mm <sup>2</sup> Conductor to 6mm Flat Surface, Single Bolt - Two Cables                                                             | 0.4         |
| 12D1           | 12D-1 Brass Clip suits 13mm diameter Earth Rod                                                                                                         | 0.02        |