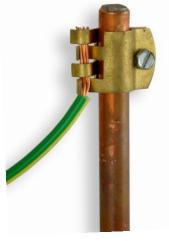

## **EARTHING CLAMPS**

**REX16-120** 

**REP16-120** 

**SCTO25** 

12D-1

RET25-120/3

|                | TED T                                                                                                                                                  |             |
|----------------|--------------------------------------------------------------------------------------------------------------------------------------------------------|-------------|
| Catalogue No.  | Description                                                                                                                                            | Weight (kg) |
| REC35-120      | REC35-120 Clamp to suit 13, 14 and 15mm diameter Earth Rod (35-120mm <sup>2</sup> Cable) Clamp can be inverted to accommodate 16mm <sup>2</sup> Cable. | 0.15        |
| REP16          | REP16-120 Clamp suits 19mm diameter Earth Rod. (16-120mm² Cable)                                                                                       | 0.22        |
| REP16-120/2    | REP16-120/2 Clamp suits 19mm diameter Earth Rod (16 -120mm² Cable) Two Cables in Parallel                                                              | 0.4         |
| RET            | RET25-120/3 Clamp suits 15mm and 19mm Diameter Earth Rods Three Cables in Parallel (25-120mm² Cable)                                                   | 0.7         |
| REW48-16/120   | REW4816-120 Clamp suits 48mm OD 40mm NB Pipe (16-120mm² Cable)                                                                                         | 0.5         |
| REW48-16/185-2 | REW4816-185-2 Clamp suits 48mm OD 40mm NB Pipe (16-185mm² Cable)                                                                                       | 0.53        |
| REX            | REX16-120 Clamp suits 13mm, 14mm, 15mm & 19mm diameter Earth (16-120mm² Cable)                                                                         | 0.26        |
| SCTO25         | SCTO25 Clamp 35-150mm <sup>2</sup> Conductor to 6mm Flat Surface, Single Bolt - Two Cables                                                             | 0.4         |
| 12D1           | 12D-1 Brass Clip suits 13mm diameter Earth Rod                                                                                                         | 0.02        |