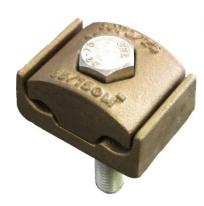

## **EARTHING CLAMPS**

**REX16-120** 

**REP16-120** 

**SCTO25** 

12D-1

RET25-120/3

|                | TED T                                                                                                                                                  |             |
|----------------|--------------------------------------------------------------------------------------------------------------------------------------------------------|-------------|
| Catalogue No.  | Description                                                                                                                                            | Weight (kg) |
| REC35-120      | REC35-120 Clamp to suit 13, 14 and 15mm diameter Earth Rod (35-120mm <sup>2</sup> Cable) Clamp can be inverted to accommodate 16mm <sup>2</sup> Cable. | 0.15        |
| REP16          | REP16-120 Clamp suits 19mm diameter Earth Rod. (16-120mm² Cable)                                                                                       | 0.22        |
| REP16-120/2    | REP16-120/2 Clamp suits 19mm diameter Earth Rod (16 -120mm² Cable) Two Cables in Parallel                                                              | 0.4         |
| RET            | RET25-120/3 Clamp suits 15mm and 19mm Diameter Earth Rods Three Cables in Parallel (25-120mm² Cable)                                                   | 0.7         |
| REW48-16/120   | REW4816-120 Clamp suits 48mm OD 40mm NB Pipe (16-120mm² Cable)                                                                                         | 0.5         |
| REW48-16/185-2 | REW4816-185-2 Clamp suits 48mm OD 40mm NB Pipe (16-185mm² Cable)                                                                                       | 0.53        |
| REX            | REX16-120 Clamp suits 13mm, 14mm, 15mm & 19mm diameter Earth (16-120mm² Cable)                                                                         | 0.26        |
| SCTO25         | SCTO25 Clamp 35-150mm <sup>2</sup> Conductor to 6mm Flat Surface, Single Bolt - Two Cables                                                             | 0.4         |
| 12D1           | 12D-1 Brass Clip suits 13mm diameter Earth Rod                                                                                                         | 0.02        |