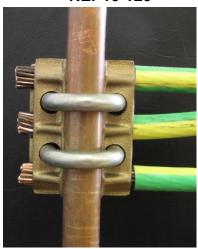

## **EARTHING CLAMPS**

**REX16-120** 

**REP16-120** 

**SCTO25** 

12D-1

RET25-120/3

|                | TED T                                                                                                                                                  |             |
|----------------|--------------------------------------------------------------------------------------------------------------------------------------------------------|-------------|
| Catalogue No.  | Description                                                                                                                                            | Weight (kg) |
| REC35-120      | REC35-120 Clamp to suit 13, 14 and 15mm diameter Earth Rod (35-120mm <sup>2</sup> Cable) Clamp can be inverted to accommodate 16mm <sup>2</sup> Cable. | 0.15        |
| REP16          | REP16-120 Clamp suits 19mm diameter Earth Rod. (16-120mm² Cable)                                                                                       | 0.22        |
| REP16-120/2    | REP16-120/2 Clamp suits 19mm diameter Earth Rod (16 -120mm² Cable) Two Cables in Parallel                                                              | 0.4         |
| RET            | RET25-120/3 Clamp suits 15mm and 19mm Diameter Earth Rods Three Cables in Parallel (25-120mm² Cable)                                                   | 0.7         |
| REW48-16/120   | REW4816-120 Clamp suits 48mm OD 40mm NB Pipe (16-120mm² Cable)                                                                                         | 0.5         |
| REW48-16/185-2 | REW4816-185-2 Clamp suits 48mm OD 40mm NB Pipe (16-185mm² Cable)                                                                                       | 0.53        |
| REX            | REX16-120 Clamp suits 13mm, 14mm, 15mm & 19mm diameter Earth (16-120mm² Cable)                                                                         | 0.26        |
| SCTO25         | SCTO25 Clamp 35-150mm <sup>2</sup> Conductor to 6mm Flat Surface, Single Bolt - Two Cables                                                             | 0.4         |
| 12D1           | 12D-1 Brass Clip suits 13mm diameter Earth Rod                                                                                                         | 0.02        |