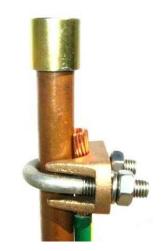

## **EARTHING CLAMPS**

**REX16-120** 

**REP16-120** 

**SCTO25** 

12D-1

RET25-120/3

|                | TED T                                                                                                                                                  |             |
|----------------|--------------------------------------------------------------------------------------------------------------------------------------------------------|-------------|
| Catalogue No.  | Description                                                                                                                                            | Weight (kg) |
| REC35-120      | REC35-120 Clamp to suit 13, 14 and 15mm diameter Earth Rod (35-120mm <sup>2</sup> Cable) Clamp can be inverted to accommodate 16mm <sup>2</sup> Cable. | 0.15        |
| REP16          | REP16-120 Clamp suits 19mm diameter Earth Rod. (16-120mm² Cable)                                                                                       | 0.22        |
| REP16-120/2    | REP16-120/2 Clamp suits 19mm diameter Earth Rod (16 -120mm² Cable) Two Cables in Parallel                                                              | 0.4         |
| RET            | RET25-120/3 Clamp suits 15mm and 19mm Diameter Earth Rods Three Cables in Parallel (25-120mm² Cable)                                                   | 0.7         |
| REW48-16/120   | REW4816-120 Clamp suits 48mm OD 40mm NB Pipe (16-120mm² Cable)                                                                                         | 0.5         |
| REW48-16/185-2 | REW4816-185-2 Clamp suits 48mm OD 40mm NB Pipe (16-185mm² Cable)                                                                                       | 0.53        |
| REX            | REX16-120 Clamp suits 13mm, 14mm, 15mm & 19mm diameter Earth (16-120mm² Cable)                                                                         | 0.26        |
| SCTO25         | SCTO25 Clamp 35-150mm <sup>2</sup> Conductor to 6mm Flat Surface, Single Bolt - Two Cables                                                             | 0.4         |
| 12D1           | 12D-1 Brass Clip suits 13mm diameter Earth Rod                                                                                                         | 0.02        |