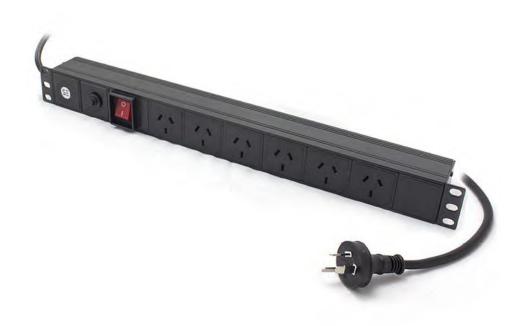

# SERVEREDGE BASIC 6 PORT PDU

(6) 3 Pin AUS GPO Output & (1) 3 Pin Aus Plug Input, 10A, 240V

PART NUMBER: SEDG-6P-GPO

#### **PRODUCT FEATURES**

- Output ports: (6) AUS GPO Output
- Single input power source (1) AUS Plug Input
- Overload Protection
- Horizontal mounting capabilities
- 100mm Recessed Brackets Included
- Warranty: 2 Years Manufacturers Warranty\* See T&Cs

### PRODUCT SPECIFICATION

| Configuration         | 1RU, Horizontal                 |
|-----------------------|---------------------------------|
| Colour                | Black                           |
| Output                | 6 x 3 Pin AUS GPO               |
| Input                 | 1 × 3 Pin AUS Plug, 2 Mtr       |
| Maximum Input Current | 10A                             |
| Voltage               | 240V                            |
| Dimensions            | 45mm (H) 482.6mm (W) 44.6mm (D) |