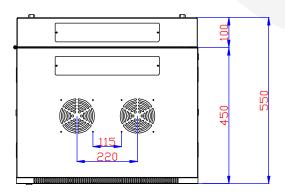

## \* 1 x Owner's Manual

**Physical Specifications** Installed whole system maximum rack depth (mm) : 450.0

Rack Height: 6RU

Shipping Dimensions (WDH/mm) : 650 X 600 X 420

Shipping weight (kg): 22 Unit Dimensions (WDH/mm): 600 X 550 X 370

Unit weight (kg): 19.5 Colour : Black

Weight Capacity - Stationary (kg): 80 Grounding lug: Front and Back Door Frames