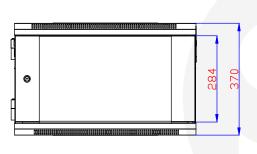

## \* 1 x Owner's Manual

**Physical Specifications** Installed whole system maximum rack depth (mm) : 450.0

Rack Height: 6RU

Shipping Dimensions (WDH/mm) : 650 X 600 X 420

Shipping weight (kg): 22 Unit Dimensions (WDH/mm): 600 X 550 X 370