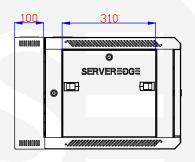

## \* 1 x Owner's Manual

**Physical Specifications** Installed whole system maximum rack depth (mm) : 450.0

Rack Height: 6RU

Shipping Dimensions (WDH/mm) : 650 X 600 X 420

Shipping weight (kg): 22 Unit Dimensions (WDH/mm): 600 X 550 X 370