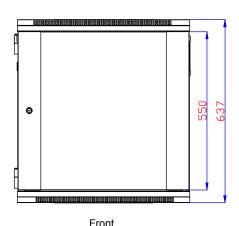

- \* 2 x Keys \* 1 x Owner's manual

Physical Specifications
Installed whole system maximum rack depth (mm): 450.0

Rack Height: 12RU

Shipping Dimensions (WDH/mm): 650 X 600 X 687

Shipping weight (kg): 34

Unit Dimensions (WDH/mm): 600 X 550 X 637