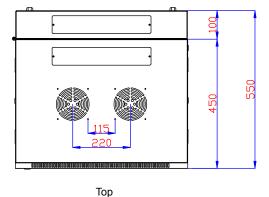

- \* 2 x Keys \* 1 x Owner's manual

Physical Specifications
Installed whole system maximum rack depth (mm): 450.0

Rack Height: 12RU

Shipping Dimensions (WDH/mm): 650 X 600 X 687

Shipping weight (kg): 34

Unit Dimensions (WDH/mm): 600 X 550 X 637

Unit weight (kg): 30

Colour : Black

Weight Capacity - Stationary (kg): 80 Grounding lug: Front and Back Door Frames