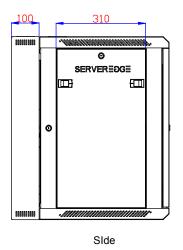

- \* 2 x Keys \* 1 x Owner's manual

Physical Specifications
Installed whole system maximum rack depth (mm): 450.0

Rack Height: 12RU

Shipping Dimensions (WDH/mm): 650 X 600 X 687

Shipping weight (kg): 34

Unit Dimensions (WDH/mm): 600 X 550 X 637