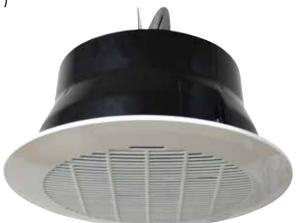

Product: Draftstopper Fan

Catalogue No: **D\$200** 

Description: Ceiling Exhaust Fan

with Built-In Draftstopper 200mm (8")

## **Description**

These fans are approved for use in shower recesses and similar restricted areas.

The built-in gravity controlled draftstopper ensures the air in your room doesn't escape when the fan is not in use.

## **Specifications**

Size: 200mm / 8 inch diameter

Cut Out Size: 239mm

Height: 220mm with Flaps Open

Air Movement: 340m<sup>3</sup>/HR

Speed: 1640rpm

AMPs: 0.10

Watts: 20W