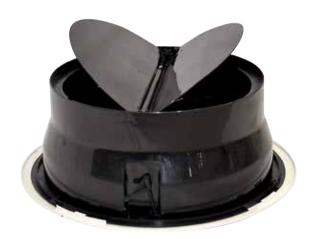

## **Description**

These fans are approved for use in shower recesses and similar restricted areas.

The built-in gravity controlled draftstopper ensures the air in your room doesn't escape when the fan is not in use.

## **Specifications**

Size: 200mm / 8 inch diameter

Cut Out Size: 239mm

Height: 220mm with Flaps Open

Air Movement: 340m<sup>3</sup>/HR

Speed: 1640rpm

AMPs: 0.10

Watts: 20W