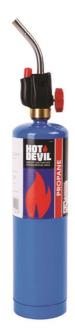

### **Quick Overview**

Propane Torch Kit with Pencil Flame Torch Head

#### Propane Torch Kit with Pencil Flame Torch Head

- Auto ignition
- Stainless steel burner tube
- Pencil flame torch head
- Torch temp 1900°C
- Kit includes: 1 x pencil flame torch head, 1 x propane gas cylinder
- Suitable for DIY, automotive workshops and trade work
- Ideal for soldering copper pipes up to 3/4", soldering electronic circuits, thawing frozen pipes and locks, loosening rusted nuts, bolts and screws