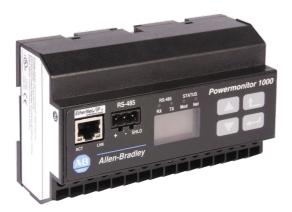

## PM1000 ENERGY MONITOR RS485 RTU ETHERNET IP TCP

- Quick and easy to install
- Modern design
- High accuracy monitoring and measurement to IEC 62053-21
- · Easy to read and configure
- Options for remote communication including Ethernet/IP
- Very high sample rate to capture harmonics and sub transients
- User settable alarm configuration

Representative Photo Only (actual product may vary based on configuration selections)

| SPECIFICATIONS                              |                                                                             |
|---------------------------------------------|-----------------------------------------------------------------------------|
| Product Series                              | Bul. 1408                                                                   |
| Mounting (Multiple)                         | DIN-35 Rail Mount<br>Panel Mount<br>Wall Mount                              |
| REFERENCES                                  |                                                                             |
| IECEx Certificate                           | -                                                                           |
| Supplier Declaration of Conformity:         | -                                                                           |
| Installation Guide:                         | -                                                                           |
| User Manual:                                | -                                                                           |
| Manufacturer Datasheet:                     | -                                                                           |
| Manufacturer Catalogue & Product Selection: | Power and Energy Management Solutions _Manufacturer Product Selection Guide |