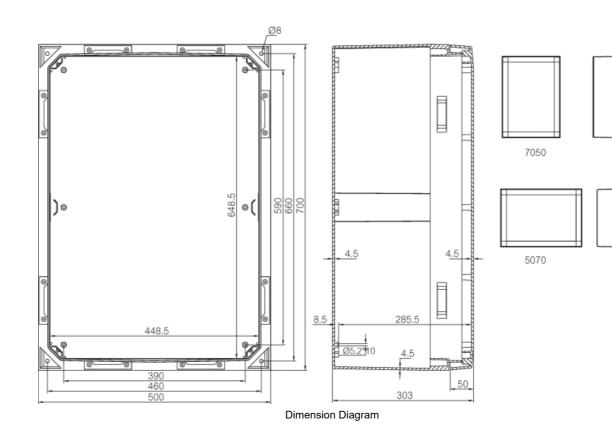

#### (actual product may vary based on configuration selections)

| SPECIFICATIONS |
|----------------|
|                |

| Product Series              | ARCA                                    |
|-----------------------------|-----------------------------------------|
| Material, Body / Housing    | Glass Reinforced Polycarbonate material |
| Glow Wire Rating            | IEC 60695-2-1 960°C                     |
| Flammability Rating (UL94)  | UL 94 5VA                               |
| UV Rating                   | UL 508                                  |
| Halogen Free                | Yes                                     |
| Short Term Temperature, Min | -40 °C                                  |
| Short Term Temperature, Max | 120 °C                                  |
| Continuous Temperature, Min | -40 °C                                  |
| Continuous Temperature, Max | 80 °C                                   |
| Colour, Cover               | Light Grey (RAL 7035) colour            |
| Colour, Body / Housing      | Light Grey (RAL 7035) colour            |
| Height                      | 700 mm                                  |
| Width                       | 500 mm                                  |
| Depth                       | 300 mm                                  |
| Weight                      | 10.15 kg                                |
| IP Rating                   | IP66                                    |
| IK Rating                   | IK10                                    |
| Insulation Class            | II                                      |
| Mounting Plate Included     | No                                      |
| Material, Gasket / Seal     | PUR / PU material                       |