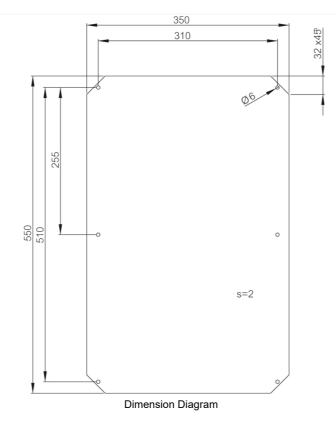

# SPECIFICATIONSMaterial, Mounting Plate / BracketZinc Galvanized SteelMaterial Thickness, Mounting Plate / Bracket2 mmHeight, Mounting Plate550 mmWidth, Mounting Plate350 mmWidth, Mounting Plate600 mm heightWidth, Enclosure400 mm widthDepth, Enclosure210 mm depth