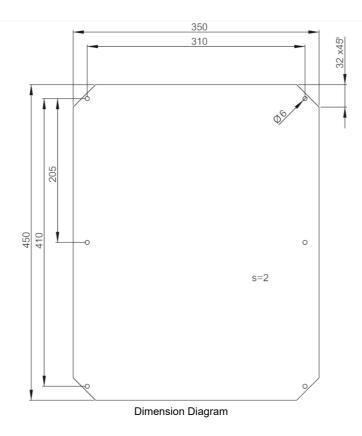

Representative Photo Only (actual product may vary based on configuration selections)

| SPECIFICATIONS                               |                       |
|----------------------------------------------|-----------------------|
| Material, Mounting Plate / Bracket           | Zinc Galvanized Steel |
| Material Thickness, Mounting Plate / Bracket | 2 mm                  |
| Height, Mounting Plate                       | 450 mm                |
| Width, Mounting Plate                        | 320 mm                |
| Height, Enclosure                            | 500 mm height         |
| Width, Enclosure                             | 400 mm width          |
| Depth, Enclosure                             | 210 mm depth          |
| REFERENCES                                   |                       |
| IECEx Certificate -                          |                       |
| Supplier Declaration of Conformity:          |                       |
| Installation Guide: -                        |                       |
| User Manual: -                               |                       |
| Manufacturer Datasheet: -                    |                       |
| Manufacturer Catalogue & Product Selection:  |                       |
|                                              |                       |