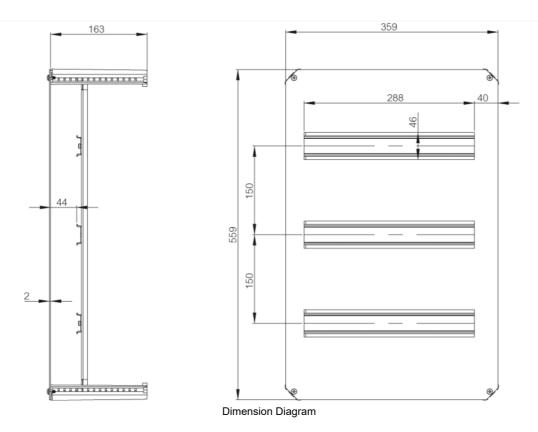

Representative Photo Only (actual product may vary based on configuration selections)

| SPECIFICATIONS                      |                |  |
|-------------------------------------|----------------|--|
| Height, Enclosure                   | 600 mm height  |  |
| Width, Enclosure                    | 400 mm width   |  |
| Depth, Enclosure                    | 210 mm depth   |  |
| Number of Module Rows               | 3 qty          |  |
| Number of Modules per Row           | 16 qty per row |  |
| REFERENCES                          |                |  |
| IECEx Certificate -                 |                |  |
| Supplier Declaration of Conformity: |                |  |
| Installation Guide: -               |                |  |
| User Manual: -                      |                |  |
| Manufacturer Datasheet: -           |                |  |
| Manufacturer Catalogue              |                |  |
|                                     |                |  |