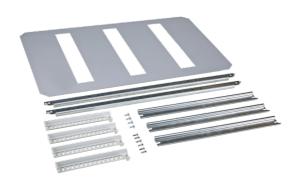

## DIN RAIL FRAME SET 3 x 16 MODULES SUIT ARCA604021

Enclosures and Climate Control > Standard Enclosures > Wall Mount Enclosures > Wall Mount Enclosures - GRPC, ABS and PC > ARCA Accessories > DIN Rail Frame Sets

DIN RAIL FRAME SET 3 x 16 MODULES SUIT ARCA604021

- Fully electrically insulated, corrosion proof and weighing up to 60% less than steel makes them a perfect alternative to stainless steel
- Easily customised and machined with easy to use accessories makes installation a dream
- UV protection according to UL 508 and IP66 rating ensures the ARCA enclosures stand the test of time in outdoor conditions
- IK10 impact protection rating provides excellent protection against vandalism
- Patented strong hinge design to withstand regular door opening to 120° and the fitting of door mounted components
- Compatible with the majority of NHP's existing standard enclosure locking options to ensure a secure solution for every application
- Patented lockable inner door no tools required for mounting
- Patented easy to use DIN-rail frame set design no special tools required – easy and quick mounting
- Mounting pods on the base, cover and four base sides
- Variable depth option for internal plates
- Double corner design with mounting holes outside the ingress protected area
- Option for steel or insulated mounting plates

Representative Photo Only (actual product may vary based on configuration selections)

| SPECIFICATIONS                      |                |  |
|-------------------------------------|----------------|--|
| Height, Enclosure                   | 600 mm height  |  |
| Width, Enclosure                    | 400 mm width   |  |
| Depth, Enclosure                    | 210 mm depth   |  |
| Number of Module Rows               | 3 qty          |  |
| Number of Modules per Row           | 16 qty per row |  |
| REFERENCES                          |                |  |
| IECEx Certificate -                 |                |  |
| Supplier Declaration of Conformity: |                |  |
| Installation Guide: -               |                |  |
| User Manual: -                      |                |  |
| Manufacturer Datasheet: -           |                |  |
| Manufacturer Catalogue              |                |  |
|                                     |                |  |