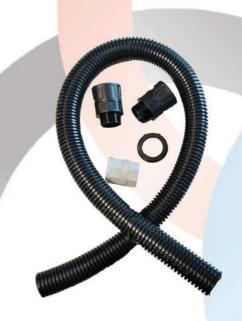

### **Three Phase Connection Kits (SFKT 0556)**

Three phase connection kits for the ease of connection of three phase mains supply to the service fuse junction point.

### **Each Kit Contains**

- \* 1 x Metre 34.0mm Flexible Nylon approved conduit
- \* 2 x 34.0mm (32.0mm Thread) Conduit fittings
- \* 1 x Threaded to plain conduit adaptor
- \* 1 x Locknut