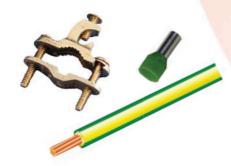

## **Wet Area Connection Kit (WABK02115)**

For the equipotential bonding of wet area such as bathrooms, pools and laundries
Each Kit Contains

- \* 1 x Rebar grounding clamp
- \* 1 x Boot lace Pin (Already teminated onto cable)
- \*1 x Metre 6.0mm Earth cable