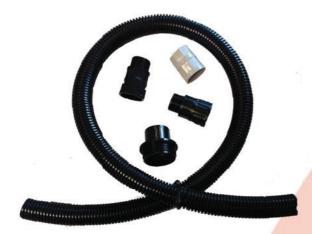

# **Single Phase Connection Kits (SFKT0554)**

These kits were created for ease of connection of the single phase mains supply to the service fuse junction piont

### Each kit contains

- \* 1 x Metre 25.0mm Flexible Nylon approved Conduit
- \* 2 x 25.0mm conduit fittings
- \* 1 x threaded to plain conduit adaptor
- \* 1 x SAPN Adaptor