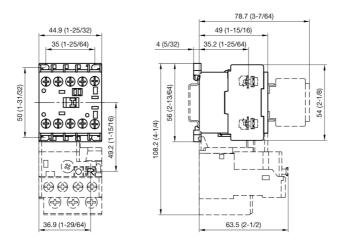

Dimensions are in millimeters (inches). Dimensions not intended for manufacturing purposes

Dimension Diagram