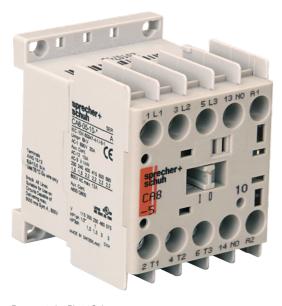

Representative Photo Only (actual product may vary based on configuration selections)

#### Mini contactor 3 pole 12A 5.5kW 1N/O auxiliary 240V AC Coil

- Features low-profile design and 45mm width, permitting the use of enclosures with shallow mounting depths
- · Accessories require no additional panel space
- Available in AC or DC control coil versions to suit your application requirements
- DIN rail mountable for easy installation