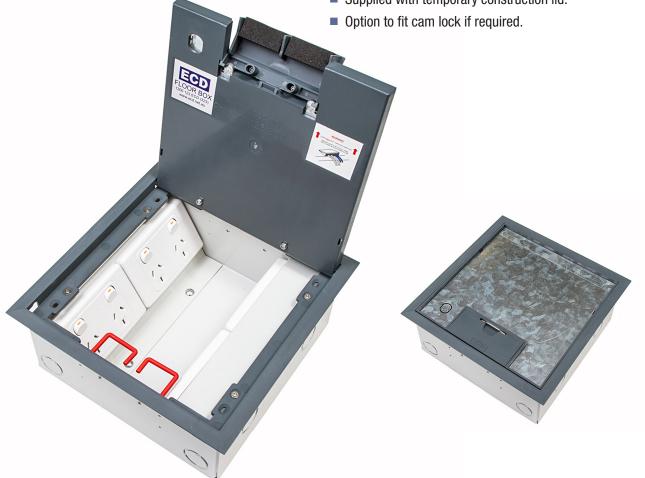

#### AT A GLANCE...

Capacity: 4 standard sized plates ■ Box Size: 240 x 240 x 110 mm Deep

Lid Material: Moulded Polyamide – Grey

Lid Recess: 7 mm Deep

Suitable for: Cat6A & 7A Cabling

# "Easy as ECD""

- Moulded Polyamide Lid and Frame with 7 mm rebate for floor finish (typically carpet or vinyl).
- Capacity for 4 standard outlet plates (2 x double power & 2 x Data and/or A.V.).
- Robust and large capacity cable exit flap with retracing lifting handle.
- Suitable for category 6A and 7A data cabling with generous bend radius capacity.
- Suitable for Audio / Video outlets including VGA, HDMI, USB, etc.
- Standard colour Grey (RAL 7011 Iron Grey). Other colours available to order (minimum quantities and charges may apply).
- Modular box body and lid design, interchangeable with stainless steel and other lids in the ECD® floor box range.
- Supplied with temporary construction lid.