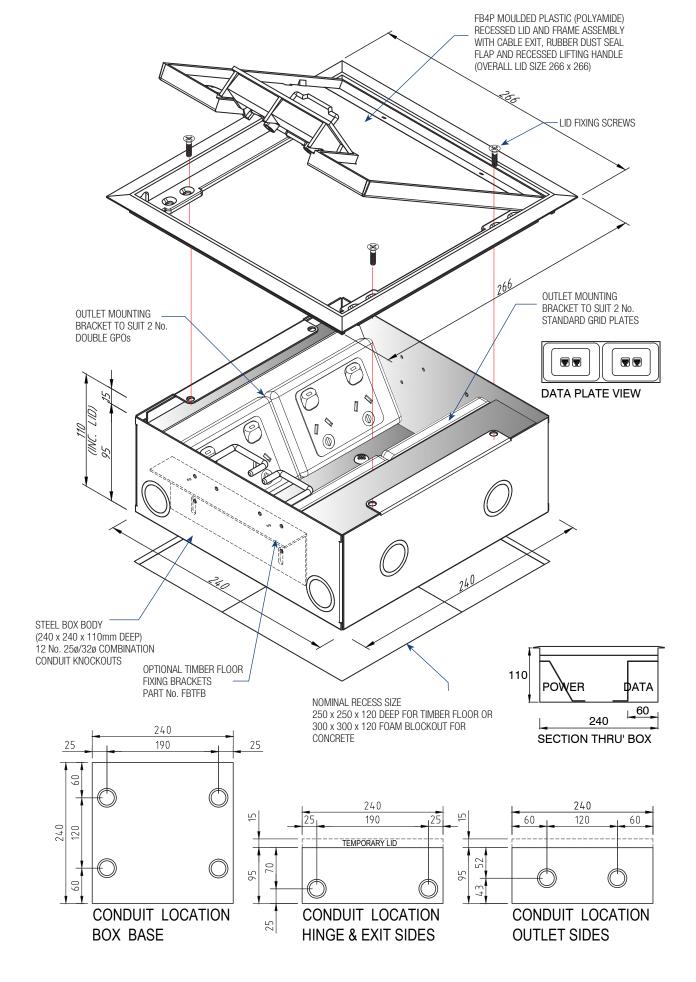

#### **ASSEMBLY DIAGRAM**

### **COMMANDER SERIES FLUSH FLOOR BOX – RECESSED PLASTIC – FB4P**