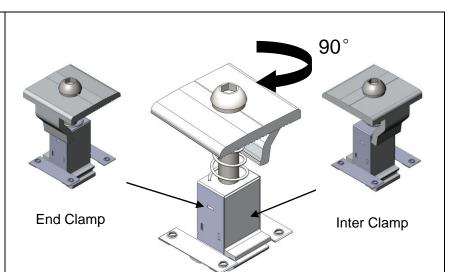

7

8

4.1.2 Twisting the head of Universal Clamp changes functionality from end to inter clamp as shown in right figure.