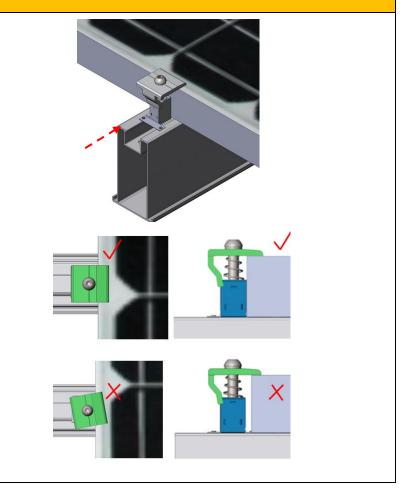

## 4.1 Universal Clamp Installation 4.1.1 Inclining the Universal Clamp to make the channel on its lower part against the lower channel of T rail, and press down the Universal Clamp towards other side to make the channel on its upper part against the upper channel of T Rail as shown in right figure. Note: before installing, make sure there will be enough clearance between screw and module of Universal Clamp as shown in right figure.

## 4.2 PV Module Installation

4.2.1 When using as End Clamp, slide the Universal Clamp to the position to be fastened, and then slightly slide the framed PV Module on grounding clip of Universal Clamp (ignore this step if C-U/30/46 is applied). Make sure the frame of PV Module is fully in contact with the Universal Clamp as shown in right figure. Visually check the Universal Clamp and PV module are properly