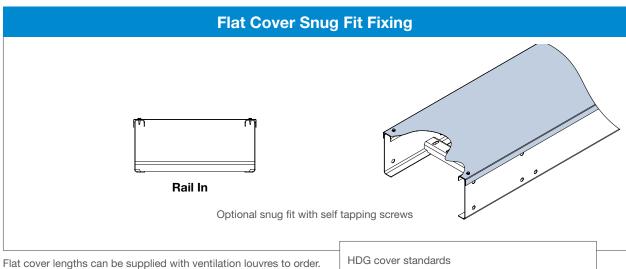

## **Cable Ladder Flat Covers**





## **When Ordering**

| Range | Туре | Size        | Thickness        | Std. Finish                                                                                                                                   | Fastenings                                          | <b>Rail Direction</b> | Fit | Finish |
|-------|------|-------------|------------------|-----------------------------------------------------------------------------------------------------------------------------------------------|-----------------------------------------------------|-----------------------|-----|--------|
| 3     | FC   | 15          | L                | G                                                                                                                                             | K