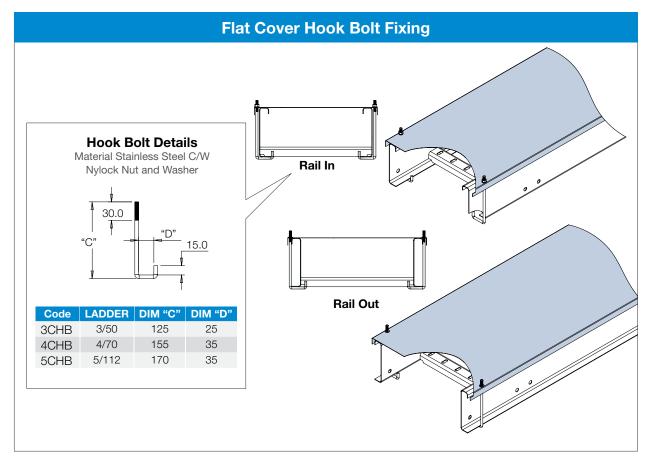

## **Cable Ladder Flat Covers**





## **When Ordering**

| Range | Туре | Size        | Thickness        | Std. Finish                                                                                                                                   | Fastenings                                          | <b>Rail Direction</b> | Fit | Finish |
|-------|------|-------------|------------------|-----------------------------------------------------------------------------------------------------------------------------------------------|-----------------------------------------------------|-----------------------|-----|--------|
| 3     | FC   | 15          | L                | G                                                                                                                                             | K