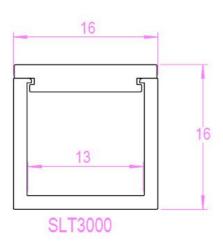

#### **Dimensions**

## **Technical Specification**

| Model No.    | Dim (mm) |
|--------------|----------|
| SLT3000      | 1000(L)  |
| SLT3000/2M   | 2000(L)  |
| SLT3000/3M   | 3000(L)  |
| SLT3000/P    | 1000(L)  |
| SLT3000/P/2M | 2000(L)  |