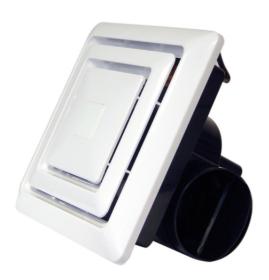

# **Quick Overview**

Header Box Fan with 100mm Side Duct Outlet

#### **Header Box Fans**

- · Complies with Australian Standard 1668.2
- · Quietest and most powerful of any fan in its class
- In-built gravity shutter prevents back draught when fan is not operating
- Compact design, ideal for recessed ceiling mounting where limited ceiling space is a problem
- · Attractive diffuser efficient in removing steam and odours