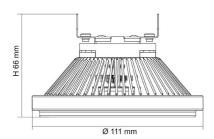

| CRI | Beam Angle (°) | Dimmable | Diameter (mm) | Height (mm) | Base Type |
|-----|----------------|----------|---------------|-------------|-----------|
| 80  | 24             | YES      | 111           | 66          | G53       |

# **Dimensions**