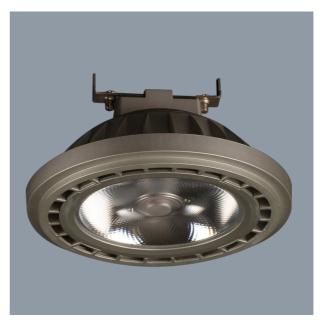

## **LED AR111** - 12W

AR111 LED directional lamp, dimmable

## **Design Specifications**

- Die-cast aluminium body, G53 base
- High output LED optics, 3000K
- Specially designed optical lens
- 12V AC or DC dimmable driver required (SAL MINI60)
- Standard beam angle 24°, optional 40°
- Compatible with most electronic transformers, suits most halogen AR111 lamp fittings, double insulation.

# **Technical Specification**

| Product | Model No.       | Input Voltage<br>(V/AC) | Input Voltage<br>(V/DC) | Power<br>(W) | Lumens<br>(lm) | CCT<br>(K) |
|---------|-----------------|-------------------------|-------------------------|--------------|----------------|------------|
|         | AR111/700WW LED | 12                      | 12                      | 12           | 750            | 3000       |

| CRI | Beam Angle (°) | Dimmable | Diameter (mm) | Height (mm) | Base Type |
|-----|----------------|----------|---------------|-------------|-----------|
| 80  | 24             | YES      | 111           | 66          | G53       |