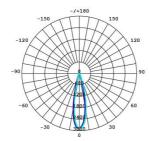

# **Photometric Data**

Unit: cd C0/C180 \_\_\_\_ C30/C210 \_\_\_ cd C60/C240 \_\_\_ C90/C270 \_\_\_

#### AR111/700WW LED at 3000K