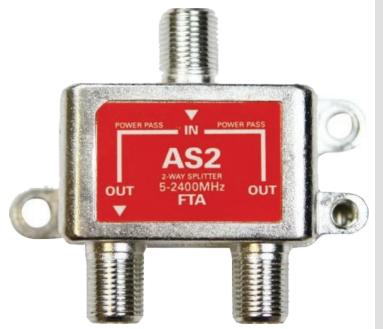

## 2 Way TV Splitter A Class

A-Class 2 Way TV Splitters have a High Interference Rejection. Digital TV Splitters are suitable for High grade SMATV/MATV systems or for those that want the best at home. Great value Television splitters! Plastic click back allows easy installation before connecting cables. Simple but effective in designing your MATV/SMATV head-end.

Product Code: AS2

Providing superior performance, these High Quality A Class splitters provide superior screening in excess of 100dBuV. For digital TV, sometimes the electromagnetic interference (impulse noise) from outside sources can pose problems. Using such a High Quality splitter reduces this potential problem ensuring trouble free reception. Provided with an ABS plastic click on holder, mounting these splitters for MATV systems make them ideal. Simply screw the plastic holder to the wall, then click in the splitter for easy maintenance and installation.

- Screening Factor (dB): >100
- Splitting Attentuation TYP/MAX (dB): 5-470: 3,2/3,5 470-862: 3,3/3,6 950-2150: 3,7/4,0
- Number of Outputs: 2
- Return Band (MHz): 5-30/5-65
- Covered Band (MHz): 5-2400