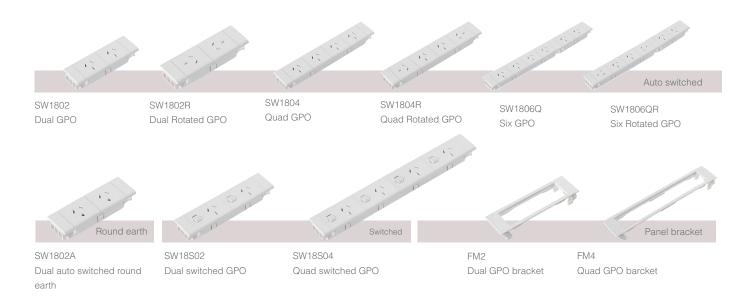

## Auto switched GPO

|               | Dual auto switched power module                                                                        |
|---------------|--------------------------------------------------------------------------------------------------------|
| SW1802**      | Cut out size: 130.5 x 41.5mm                                                                           |
| SW1802R**     | Dual rotated auto switched power module<br>Cut out size: 130.5 x 41.5mm                                |
| SW1812**      | Dual auto switched power module mounted in thick panel bracket<br>Cut out size: 190.5 x 55.5mm         |
| SW1812R**     | Dual rotated auto switched power module mounted in thick panel bracket<br>Cut out size: 190.5 x 55.5mm |
| SW1802A**     | Dual auto switched round earth pin power module<br>Cut out size: 130.5 x 41.5mm                        |
| SW1804**      | Quad auto switched power module<br>Cut out size: 230.5 x 41.5mm                                        |
| SW1804R**     | Quad rotated auto switched power module<br>Cut out size: 230.5 x 41.5mm                                |
| SW1814**      | Quad auto switched power module mounted in thick panel bracket<br>Cut out size: 290.5 x 55.5mm         |
| SW1814R**     | Quad rotated auto switched power module mounted in thick panel bracket<br>Cut out size: 290.5 x 55.5mm |
| SW1806Q**     | Six GPO module (quad + double)<br>Cut out size: 351mm x 41.5mm                                         |
| SW1806QR**    | Six GPO module (quad rotated + double)<br>Cut out size: 351mm x 41.5mm                                 |
| Switched GPO  |                                                                                                        |
| SW18S02**     | Dual switched power module<br>Cut out size: 180.5 x 41.5mm                                             |
| SW18S04**     | Quad switched power module<br>Cut out size: 350 x 41.5mm                                               |
| Round earth   | GPO                                                                                                    |
| SW1802A**     | Dual auto switched round earth pin power module<br>130.5 x 41.5mm                                      |
| Thick panel b | brackets                                                                                               |
| FM2#          | Thick panel bracket for SW1702 power module 2-9mm<br>Cut out size: 190 x 55.5mm                        |
| FM2A#         | Thick panel bracket for SW1702 power module 2-12mm<br>Cut out size: 190 x 55.5mm                       |
| FM4#          | Thick panel bracket for SW1804 power module 2-9mm<br>Cut out size: 290 x 55.5mm                        |
| FM4A#         | Thick panel bracket for SW1804 power module 2-12mm<br>Cut out size: 290 x 55.5mm                       |