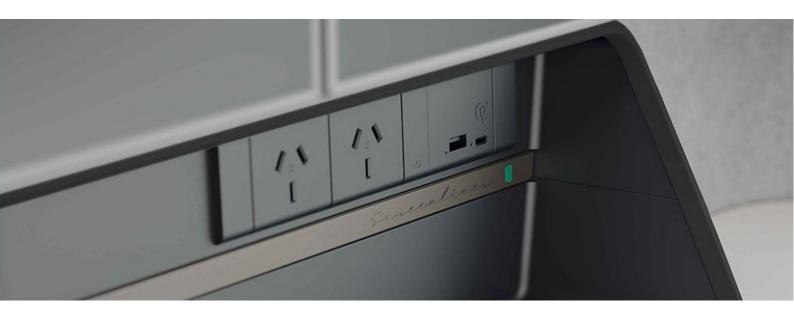

## SW18 SERIES

Softwired GPO

The SW18 series is available in a wide range of configurations including switched, round earth and rotated.

## **Colours Available**

Black White Silver Red More colour options available on request (minimum order quantity applies)

**Key Features** 

- » No tools required to install in duct or panel mount.
- » Slim and compact design (only 18.5mm from under face plate).
- » Mounting options include: thin panel (up to 2mm thick), thick panel (greater than 2mm thick),
- » Standard module will snap directly into panel cut-out up to 2mm thick