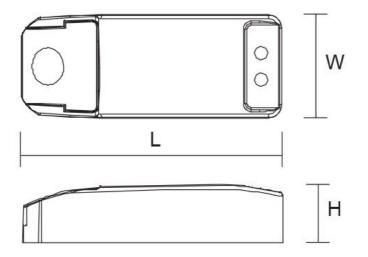

### **Technical Specification**

| Model No.        | Input Voltage<br>(V/AC) | Output Voltage<br>(V/DC) | Power<br>(W) | Power<br>Factor | Dim (mm)                 |
|------------------|-------------------------|--------------------------|--------------|-----------------|--------------------------|
| PLUTO EGL 12V/6W | 240                     | 12                       | 6            | 0.6             | 99(L) x 39(W) x<br>23(H) |

#### Dimensions

Wiring Diagram