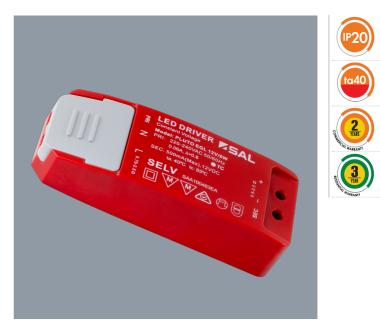

#### **PLUTO** EGL

Australian approved constant voltage LED driver, 6 watt

## Application

Independent compact design with captive terminal screws, ideal for retrofit and maintenance low wattage lighting requirements

## **Design Specifications**

- SELV and EMC compliant
- Safe no load operation, non-dimmable
- Overload and short circuit protection
- Hard wired termination design

### **Technical Specification**

| Model No.        | Input Voltage<br>(V/AC) | Output Voltage<br>(V/DC) | Power<br>(W) | Power<br>Factor | Dim (mm)                 |
|------------------|-------------------------|--------------------------|--------------|-----------------|--------------------------|
| PLUTO EGL 12V/6W | 240                     | 12                       | 6            | 0.6             | 99(L) x 39(W) x<br>23(H) |