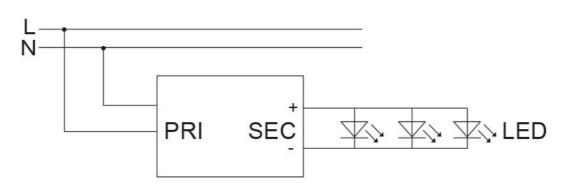

-----|-------------------------|--------------------------|--------------|-----------------|--------------------------|
| PLUTO EGL 12V/6W | 240                     | 12                       | 6            | 0.6             | 99(L) x 39(W) x<br>23(H) |

Due to continued product and technology enhancements, data sourced from sal.net.au shall not form part of any contract and or technical performance guarantee unless expressly confirmed in writing by SAL at the time of order. Products are sold in accordance with SAL Terms and Conditions of sale and all images shown are for illustration purposes only and may vary from the actual colour or finish. Unless specifically stated, all IP ratings nominated for Interior products are from "below the ceiling".







#### Dimensions



Wiring Diagram